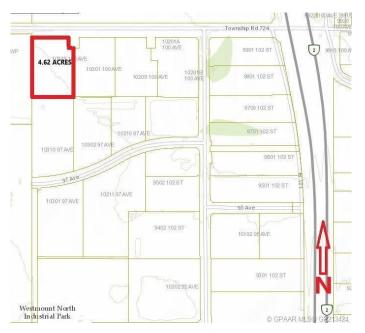

#### \$1,108,800

0 Bedroom, 0.00 Bathroom, Land on 4.62 Acres

N/A, Clairmont, Alberta

4.62 ACRE industrial Lot Located on the south side of 100 Ave in Clairmont. Great access and exposure to HWY2 North. Zoned RM-4 -HIGHWAY INDUSTRIAL.

## **Community Information**

| Address     | 10309 100 Avenue                |
|-------------|---------------------------------|
| Subdivision | N/A                             |
| City        | Clairmont                       |
| County      | Grande Prairie No. 1, County or |
| Province    | Alberta                         |
| Postal Code | TOH OWO                         |