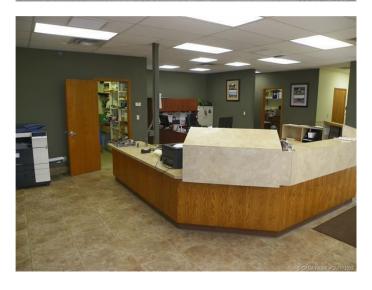

### \$13

0 Bedroom, 0.00 Bathroom, Commercial on 0.00 Acres

Edgar Indus. Pk., Red Deer, Alberta

This is a excellent opportunity to locate your business in a high traffic area with great exposure to drive by traffic. The office space of 2,400 sq. ft. has a huge reception area as you come in the front door. There are 6 offices that 3 are large enough to be able to set up multiple work stations. There is a coffee/lunch room, staff washroom, staff change room. The shop is 6,000 sq. ft. with 3 bays and a large work area. The building has 400 amp/240 volt service. The bay doors are 12' wide x 14" height. The parking is expansive with 1-12 stalls on the front and 10 stalls down the north side of the building. There is a full compound in the rear of the building that is fenced/lights/power gate. The large storage tent(30'x70') in the compound stays with the property. The tent has a 20 ft. ceiling and a 14'x14' door with power for the lighting. This is well maintained property ready for a tenant to make it work for them.