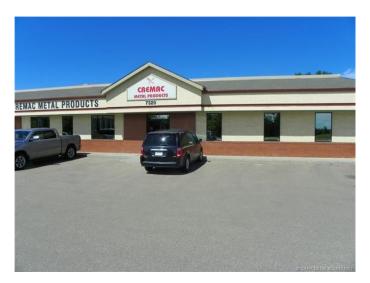

# \$13 - 3-7320 Johnstone Drive, Red Deer

MLS® #CA0171092

### \$13

0 Bedroom, 0.00 Bathroom, Commercial on 0.00 Acres

Edgar Indus. Pk., Red Deer, Alberta

This is a excellent opportunity to locate your business in a high traffic area with great exposure to drive by traffic. The office space of 2,400 sq. ft. has a huge reception area as you come in the front door. There are 6 offices that 3 are large enough to be able to set up multiple work stations. There is a coffee/lunch room, staff washroom, staff change room. The shop is 6,000 sq. ft. with 3 bays and a large work area. The building has 400 amp/240 volt service. The bay doors are 12' wide x 14" height. The parking is expansive with 1-12 stalls on the front and 10 stalls down the north side of the building. There is a full compound in the rear of the building that is fenced/lights/power gate. The large storage tent(30'x70') in the compound stays with the property. The tent has a 20 ft. ceiling and a 14'x14' door with power for the lighting. This is well maintained property ready for a tenant to make it work for them.