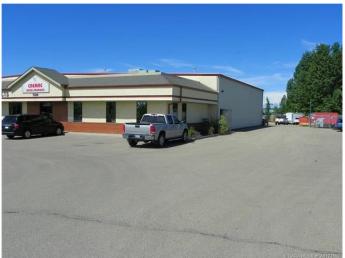

### \$13

0 Bedroom, 0.00 Bathroom, Commercial on 0.00 Acres

Edgar Indus. Pk., Red Deer, Alberta

This is a excellent opportunity to locate your business in a high traffic area with great exposure to drive by traffic. The office space of 2,400 sq. ft. has a huge reception area as you come in the front door. There are 6 offices that 3 are large enough to be able to set up multiple work stations. There is a coffee/lunch room, staff washroom, staff change room. The shop is 6,000 sq. ft. with 3 bays and a large work area. The building has 400 amp/240 volt service. The bay doors are 12' wide x 14" height. The parking is expansive with 1-12 stalls on the front and 10 stalls down the north side of the building. There is a full compound in the rear of the building that is fenced/lights/power gate. The large storage tent(30'x70') in the compound stays with the property. The tent has a 20 ft. ceiling and a 14'x14' door with power for the lighting. This is well maintained property ready for a tenant to make it work for them.