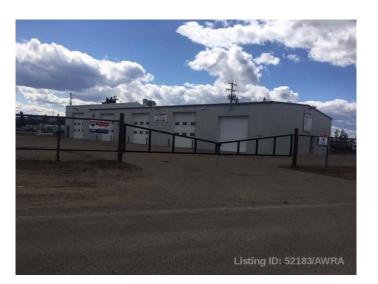

#### \$775,000

0 Bedroom, 0.00 Bathroom, Commercial on 0.82 Acres

N/A, Whitecourt, Alberta

Good hilltop location with exposure to Highway 43 This well maintained shop with new siding and 2019 new roof, was used and zoned for a auto repair body shop, and includes the paint booth and mechanical exhaust system. Bays are 60 ft. deep. Ideal for auto repair or wireline shop' leased to May 2025To Oddball Automotive. Good investment property.

Built in 1980

### **Essential Information**

MLS® # AWI52183 Price \$775,000

Bathrooms 0.00 Acres 0.82 Year Built 1980

Type Commercial Sub-Type Industrial

Status Active

#### **Exterior**

Lot Description City Lot

Roof Asphalt Shingle

Construction Metal Frame

Foundation Poured Concrete