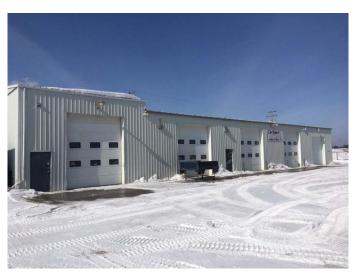

#### \$775,000

0 Bedroom, 0.00 Bathroom, Commercial on 0.82 Acres

N/A, Whitecourt, Alberta

Good hilltop location with exposure to Highway 43 This well maintained shop with new siding and 2019 new roof, was used and zoned for a auto repair body shop, and includes the paint booth and mechanical exhaust system. Bays are 60 ft. deep. Ideal for auto repair or wireline shop' leased to May 2025To Oddball Automotive. Good investment property.

#### **Exterior**

Lot Description City Lot

Roof Asphalt Shingle

Construction Metal Frame

Foundation Poured Concrete