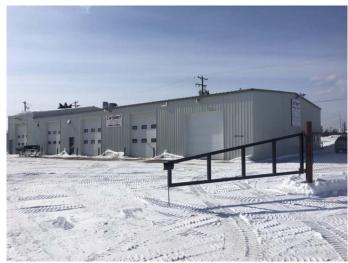

#### \$775,000

0 Bedroom, 0.00 Bathroom, Commercial on 0.82 Acres

N/A, Whitecourt, Alberta

Good hilltop location with exposure to Highway 43 This well maintained shop with new siding and 2019 new roof, was used and zoned for a auto repair body shop, and includes the paint booth and mechanical exhaust system. Bays are 60 ft. deep. Ideal for auto repair or wireline shop' leased to May 2025To Oddball Automotive. Good investment property.

#### **Exterior**

Lot Description City Lot

Roof Asphalt Shingle

Construction Metal Frame

Foundation Poured Concrete