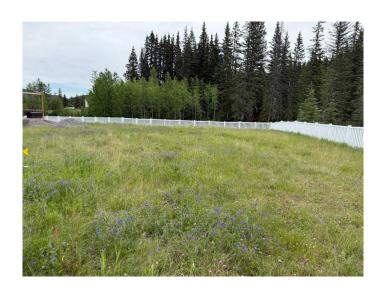

### \$99,000

0 Bedroom, 0.00 Bathroom, Land on 0.09 Acres

NONE, Nordegg, Alberta

List price now includes GST..... Looking for an opportunity to own a small piece of paradise? Well look no further, Nordegg is offering you a spot to build exactly that. This vacant lot is in south Nordegg. The architectural design theme for this area is modeled after the original homes which were present circa 1915. Characterized by painted cedar, front porches and cottage and gabled roofs. This hamlet offers views of Mount Baldy and Coliseum Mountain and is a great destination for hikers, bikers, OHV's and fishermen alike. If you are seeking the feel of a mountain village in the making without the pressure, become part of the legacy and begin to build now.

## **Exterior**

Lot Description Views, Standard Shaped Lot