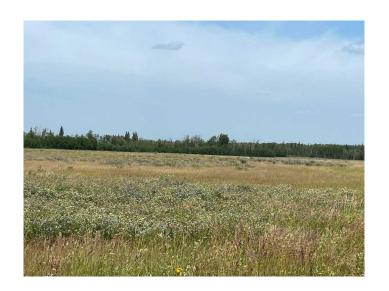

#### \$291,900

0 Bedroom, 0.00 Bathroom, Land on 110.84 Acres

NONE, Rural Saddle Hills County, Alberta

This great acreage is close to Spirit River, and could be your dream property. It is great hay land, or pasture. In the past owners have had great grain crops. This is a great hunting property with a seasonal creek on the west, lots of deer, elk, and moose in the area.. WMU 359....property is fenced. There is a little land on the west of the creek. Services are near by, with municipal water will be available This land is 1/2 mile off pavement.. Drive by and start to dream. Do not go on the land without permission.