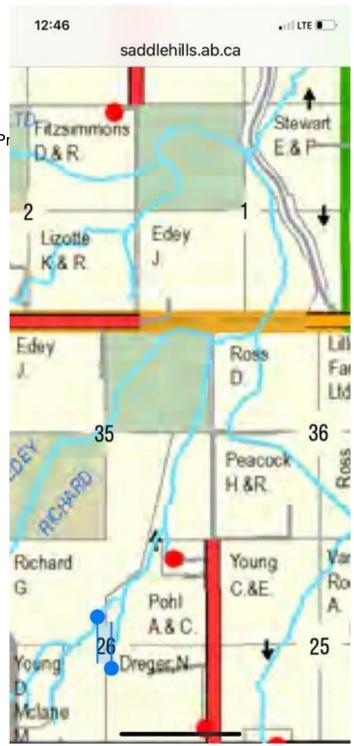

# \$178,900 - Se 35 78 7 W^, Rural Saddle Hills County

MLS® #A2240887

## **Community Information**

Address Se 35 78 7 W<sup>^</sup>

Subdivision NONE

City Rural Saddle Hills County

County Saddle Hills County

Province Alberta
Postal Code T0H 3G0