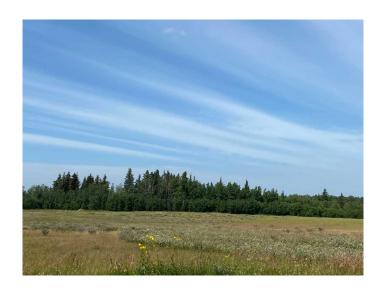

#### \$178,900

0 Bedroom, 0.00 Bathroom, Land on 76.94 Acres

NONE, Rural Saddle Hills County, Alberta

This great acreage is close to Spirit River, and has a creek run through it on the west. There is a fence on the west as well as a little land on the west side of the creek. It is great hay land, has had great crops in the past and perfect for you new acreage. This is also great hunting land with elk, deer and moose in WMU 359. Sevices are near by with municipal water available in the future. Drive by and take a look. Do not go on the land without permission.