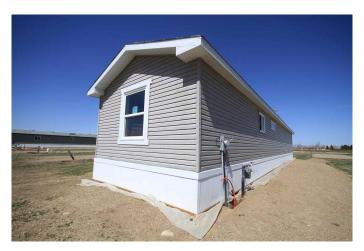

## \$294,000

3 Bedroom, 2.00 Bathroom, 1,216 sqft Residential on 0.11 Acres

NONE, Taber, Alberta

Welcome to The Meadows, a beautiful new subdivision located less than a minute north of Taber. This growing community offers a range of amenities, with a low monthly condo fee of just \$75 covering snow removal, common area maintenance, and moreâ€"making for a worry-free lifestyle. This well-designed home features 3 spacious bedrooms and 2 bathrooms, including a 4-piece main bath and a luxurious 4-piece ensuite in the primary suite, complete with a relaxing soaker tub and a walk-in closet. Enjoy the open-concept layout of the main living area, highlighted by a generously sized kitchen island that's perfect for entertaining or everyday family meals. Don't miss the opportunity to be part of this vibrant new community!

#### **Essential Information**

MLS® # A2240632 Price \$294,000

Bedrooms 3
Bathrooms 2.00
Full Baths 2

Square Footage 1,216

Acres 0.11 Year Built 2018

Type Residential Sub-Type Detached

Style Single Wide Mobile Home

#### **Exterior**

Exterior Features Playground

Lot Description See Remarks

Roof Asphalt Shingle

Construction Vinyl Siding

Foundation Piling(s)