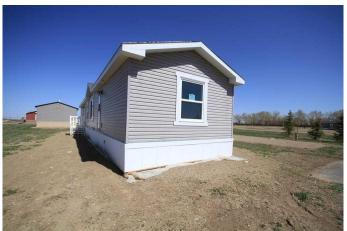

## \$294,000

3 Bedroom, 2.00 Bathroom, 1,216 sqft Residential on 0.11 Acres

NONE, Taber, Alberta

Welcome to The Meadows, a beautiful new subdivision located less than a minute north of Taber. This growing community offers a range of amenities, with a low monthly condo fee of just \$75 covering snow removal, common area maintenance, and moreâ€"making for a worry-free lifestyle. This well-designed home features 3 spacious bedrooms and 2 bathrooms, including a 4-piece main bath and a luxurious 4-piece ensuite in the primary suite, complete with a relaxing soaker tub and a walk-in closet. Enjoy the open-concept layout of the main living area, highlighted by a generously sized kitchen island that's perfect for entertaining or everyday family meals. Don't miss the opportunity to be part of this vibrant new community!

#### **Essential Information**

MLS® # A2240632 Price \$294,000

Bedrooms 3
Bathrooms 2.00
Full Baths 2

Square Footage 1,216

Acres 0.11 Year Built 2018

Type Residential Sub-Type Detached

Style Single Wide Mobile Home

#### **Exterior**

Exterior Features Playground

Lot Description See Remarks

Roof Asphalt Shingle

Construction Vinyl Siding

Foundation Piling(s)