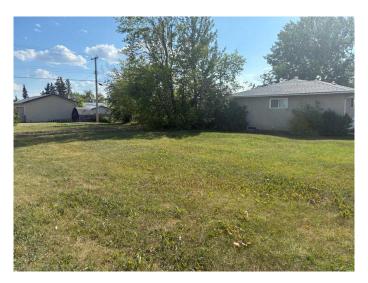

#### \$115,000

0 Bedroom, 0.00 Bathroom, Land on 0.13 Acres

Hillside., Grande Prairie, Alberta

Infill Opportunity – RT-Zoned Corner Lot in Redeveloping Area!

Located in a mature neighborhood undergoing revitalization, this RT-zoned corner lot offers a prime opportunity for infill development. Surrounded by new construction and modern infill homes, this 36.6m x 15.4m lot is ideal for building a duplex or tri-plex, with back alley access providing options for additional parking or garage access.

Situated close to schools, shopping, and major amenities, this property is perfectly positioned for a smart investment or custom build. Whether you're a developer, builder, or investor, this is your chance to be part of the area's transformation.