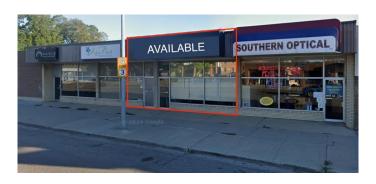

# \$1,600 - 1007 3 Avenue S, Lethbridge

MLS® #A2240542

#### \$1,600

0 Bedroom, 0.00 Bathroom, Commercial on 0.22 Acres

Upper Eastside, Lethbridge, Alberta

1 MONTH FREE RENT WITH 3 YEAR LEASE Store Front retail / office space available on 3rd Ave South close to downtown. Great visibility with offÂ-street parking. Gross rent includes additional rent and water/sewer. Gas, electric, and snow removal billed separately.