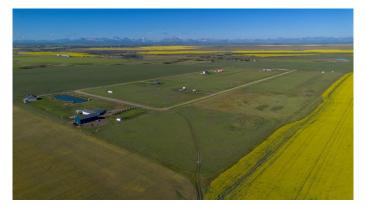

#### \$89,000

0 Bedroom, 0.00 Bathroom, Land on 3.81 Acres

NONE, Rural Cardston County, Alberta

Private, Peaceful, and Packed with Potential! Tucked slightly away from the main subdivision entrance, this lot offers nearly 3 acres of private, flat land ready for your custom build. This deep lot offers more seclusion than most â€" perfect for a quiet home base, or a tucked-away Airbnb offering guests a taste of country calm. Utilities are nearby, and water access is flexible depending on your needs. From the lot, you'll enjoy breathtaking views of the mountain landscape, star-filled skies at night, and the simple joy of living close to nature. Cardston is just minutes away, and both St. Mary's Reservoir and Waterton National Park are within an easy drive â€" making this an ideal spot for anyone seeking the perfect balance of solitude and convenience. Call your favourite REALTOR® and come and see!