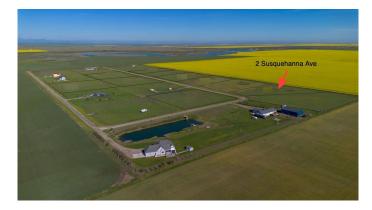

# \$89,000 - 2 Susquehanna Avenue, Rural Cardston County

MLS® #A2240437

#### \$89,000

0 Bedroom, 0.00 Bathroom, Land on 3.81 Acres

NONE, Rural Cardston County, Alberta

Private, Peaceful, and Packed with Potential! Tucked slightly away from the main subdivision entrance, this lot offers nearly 3 acres of private, flat land ready for your custom build. This deep lot offers more seclusion than most â€" perfect for a quiet home base, or a tucked-away Airbnb offering guests a taste of country calm. Utilities are nearby, and water access is flexible depending on your needs. From the lot, you'll enjoy breathtaking views of the mountain landscape, star-filled skies at night, and the simple joy of living close to nature. Cardston is just minutes away, and both St. Mary's Reservoir and Waterton National Park are within an easy drive â€" making this an ideal spot for anyone seeking the perfect balance of solitude and convenience. Call your favourite REALTOR® and come and see!