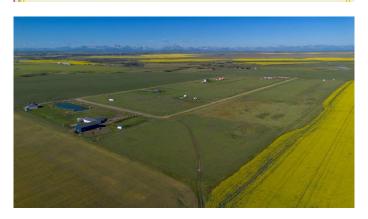

## \$79,000

0 Bedroom, 0.00 Bathroom, Land on 3.12 Acres

NONE, Rural Cardston County, Alberta

Country Living with Every Possibility! This beautiful 3.1-acre lot offers a lifestyle many crave â€" peaceful mornings, breathtaking mountain views, and the freedom to build without limits. Whether you're planning a family home or a future vacation rental, this lot's generous size and nearly square layout give you the flexibility to bring your vision to life. Gas and electricity are conveniently located nearby, and water can be hauled or accessed via well. Enjoy life just 5 minutes from Cardston, with the natural beauty of Waterton Park and St. Mary's Reservoir's beach within easy reach. A quiet corner of Alberta with room to breathe and plenty of upside. Call your favourite REALTOR® today for more info!