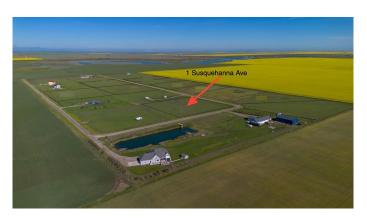

## \$79,000

0 Bedroom, 0.00 Bathroom, Land on 3.12 Acres

NONE, Rural Cardston County, Alberta

Country Living with Every Possibility! This beautiful 3.1-acre lot offers a lifestyle many crave â€" peaceful mornings, breathtaking mountain views, and the freedom to build without limits. Whether you're planning a family home or a future vacation rental, this lot's generous size and nearly square layout give you the flexibility to bring your vision to life. Gas and electricity are conveniently located nearby, and water can be hauled or accessed via well. Enjoy life just 5 minutes from Cardston, with the natural beauty of Waterton Park and St. Mary's Reservoir's beach within easy reach. A quiet corner of Alberta with room to breathe and plenty of upside. Call your favourite REALTOR® today for more info!

# **Community Information**

Address 1 Susquehanna Avenue

Subdivision NONE

City Rural Cardston County

County Cardston County

Province Alberta
Postal Code T0K 0K0