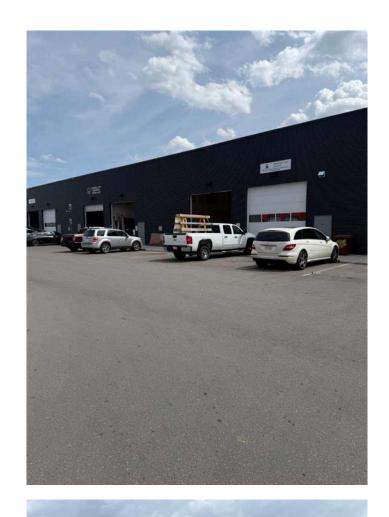

### \$1,013,000

0 Bedroom, 0.00 Bathroom, Commercial on 0.00 Acres

Stoney 3, Calgary, Alberta

An excellent opportunity to own a versatile and well-located industrial bay in Calgary's thriving northeast corridor. This 2,500 sq ft IG-zoned unit features clear-span warehouse space with high ceilings and a convenient drive-in overhead door, making it ideal for a variety of business usesâ€"including an auto body shop, mechanic service, or detailing business. A rare bonus in today's market, the unit includes a 300 sq ft exterior storage area, perfect for additional inventory or equipment. There is also potential to construct a second-floor mezzanine for office or extra storage space. The unit comes with four assigned parking stalls and is located in a professionally managed complex with generous on-site parking. Positioned just off Metis Trail and Country Hills Boulevard, the property offers excellent access to major transportation routes, Calgary International Airport, and nearby commercial amenities. Whether you're an owner-user looking for a turnkey space or an investor seeking strong long-term value, this bay is a flexible and strategic choice.