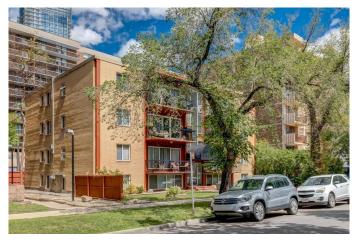

## \$269,900

2 Bedroom, 1.00 Bathroom, 840 sqft Residential on 0.00 Acres

Beltline, Calgary, Alberta

Turnkey Opportunity in Calgary's Beltline – Ideal for First-Time Buyers or Investors Step into affordable inner-city living with this freshly updated 2-bedroom, 1-bathroom apartment in the heart of Calgary's vibrant Beltline. Offering 840 sq ft of bright, functional space, this home has been thoughtfully renovated with paint, updated lighting, and new vinyl plank flooring throughout and modern tile flooring in the bathroom. The kitchen has updated cabinets designed for optimal storage with undermount lighting, tile backsplash and stainless appliancesâ€"fully move-in or rent-out ready from day one. Ideal for first-time buyers looking to get into the market or investors seeking a low-maintenance rental in a high-demand area. The smart layout includes in-suite laundry, in-unit storage, a private patio, and a barn door leading to the second bedroomâ€"perfect as a home office, guest room, or den. Large windows flood the space with natural light, and the open-concept kitchen and living areas make everyday living or hosting a breeze. Located in a solid, quiet concrete building with assigned parking, this unit is steps from 17th Avenue SWâ€"offering quick access to cafés, restaurants, shopping, groceries, transit, and downtown Calgary. Whether you're purchasing your first home or adding to your investment portfolio, this property offers unbeatable value, excellent walkability, and long-term rental potential. A rare chance to own in one of Calgary's

# **Exterior**

Exterior Features Balcony

Construction Brick, Concrete