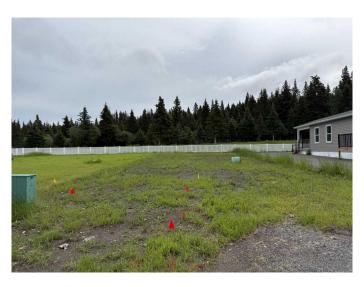

## \$72,930

0 Bedroom, 0.00 Bathroom, Land on 0.10 Acres

NONE, Nordegg, Alberta

If you are looking to move to a Mountain Village, then Nordegg should be your destination point. Nestled in the heart of the West country, this new Manufactured Home subdivision will allow you to purchase the lot, chose your home and sit and relax and enjoy the views of Mount Baldy and Coliseum Mountain. The subdivision has connection to Multi- Use trails that are interconnected within the Hamlet and surrounding countryside. Services to each lot include power, municipal water and sewer. There is plenty to do as hiking, fishing, kayaking, OHV permitted use areas are here to be enjoyed. This is where Adventure Begins!

#### **Essential Information**

MLS® # A2240399

Price \$72,930

Bathrooms 0.00 Acres 0.10 Type Land

Sub-Type Residential Land

Status Active

## **Community Information**

Address 709 Shale Court

Subdivision NONE

City Nordegg

County Clearwater County

Province Alberta
Postal Code T0M 2H0