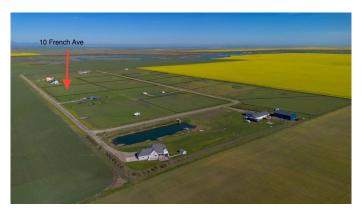

### \$79,000

0 Bedroom, 0.00 Bathroom, Land on 3.19 Acres

NONE, Rural Cardston County, Alberta

A Slice of Southern Alberta Serenity! This lot is one of the larger and most desirable lots in this peaceful country subdivision. Offering just over 3.2 acres, its wide, nearly square shape makes it ideal for a variety of home designs, including those with wraparound porches, barns, or guest suites â€" even a stylish country Airbnb with room to grow. Located only 5 minutes from the amenities of Cardston, and a short drive to both Waterton Park and St. Mary's Reservoir, this property is perfectly placed for year-round enjoyment. Utilities are close by, water access is flexible, and the quiet setting provides the kind of stillness and space many people only dream of. Call your favourite REALTOR® today and come for a drive! You don't want to miss this opportunity!

# **Community Information**

Address 10 French Avenue

Subdivision NONE

City Rural Cardston County

County Cardston County

Province Alberta
Postal Code T0K 0K0