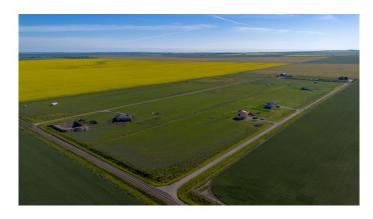

### \$79,000

0 Bedroom, 0.00 Bathroom, Land on 3.19 Acres

NONE, Rural Cardston County, Alberta

A Slice of Southern Alberta Serenity! This lot is one of the larger and most desirable lots in this peaceful country subdivision. Offering just over 3.2 acres, its wide, nearly square shape makes it ideal for a variety of home designs, including those with wraparound porches, barns, or guest suites â€" even a stylish country Airbnb with room to grow. Located only 5 minutes from the amenities of Cardston, and a short drive to both Waterton Park and St. Mary's Reservoir, this property is perfectly placed for year-round enjoyment. Utilities are close by, water access is flexible, and the quiet setting provides the kind of stillness and space many people only dream of. Call your favourite REALTOR® today and come for a drive! You don't want to miss this opportunity!