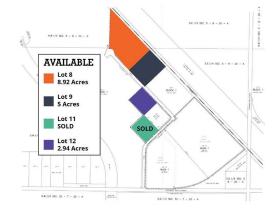

#### \$585,060

0 Bedroom, 0.00 Bathroom, Land on 2.94 Acres

NONE, Rural Lethbridge County, Alberta

Rural industrial park opportunity with a number of lots available for purchase including a ranging from 2.94 acres up to 8.92 acres in size. With lower municipal taxes than the City of Lethbridge, this rural location is a great site for industrial development. Located southeast of Lethbridge along Highway 4 with ease of access to Lethbridge and the surrounding area. With lower

#### **Essential Information**

MLS® # A2240357 Price \$585,060

Bathrooms 0.00
Acres 2.94
Type Land

Sub-Type Industrial Land

Status Active

## **Community Information**

Address Lot 12, Taylor Park Taylor Park Drive

Subdivision NONE

City Rural Lethbridge County

County Lethbridge County

Province Alberta
Postal Code T1K 8G8

**Exterior** 

Lot Description Level, Cleared