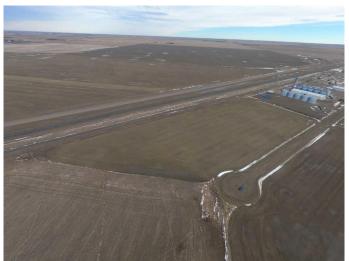

#### \$1,775,080

0 Bedroom, 0.00 Bathroom, Land on 8.92 Acres

NONE, Rural Lethbridge County, Alberta

Rural industrial park opportunity with a number of lots available for purchase including a ranging from 2.94 acres up to 8.92 acres in size. With lower municipal taxes than the City of Lethbridge, this rural location is a great site for industrial development. Located southeast of Lethbridge along Highway 4 with ease of access to Lethbridge and the surrounding area. With lower

municipal taxes than the City of Lethbridge, this rural location is a great site for industrial development. Neighbouring businesses include Ritchie Bros. Auctioneers, Core-Ag Inputs, Nordtek Aluminum Trailers., and P&H Wilson Siding.