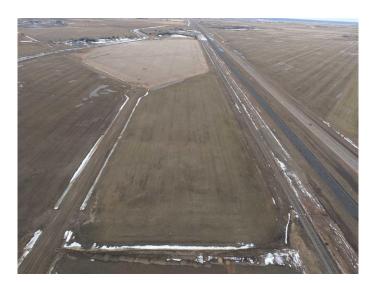

#### \$1,775,080

0 Bedroom, 0.00 Bathroom, Land on 8.92 Acres

NONE, Rural Lethbridge County, Alberta

Rural industrial park opportunity with a number of lots available for purchase including a ranging from 2.94 acres up to 8.92 acres in size. With lower municipal taxes than the City of Lethbridge, this rural location is a great site for industrial development. Located southeast of Lethbridge along Highway 4 with ease of access to Lethbridge and the surrounding area. With lower

municipal taxes than the City of Lethbridge, this rural location is a great site for industrial development. Neighbouring businesses include Ritchie Bros. Auctioneers, Core-Ag Inputs, Nordtek Aluminum Trailers., and P&H Wilson Siding.