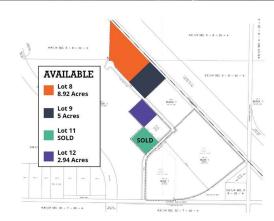

#### \$1,775,080

0 Bedroom, 0.00 Bathroom, Land on 8.92 Acres

NONE, Rural Lethbridge County, Alberta

Rural industrial park opportunity with a number of lots available for purchase including a ranging from 2.94 acres up to 8.92 acres in size. With lower municipal taxes than the City of Lethbridge, this rural location is a great site for industrial development. Located southeast of Lethbridge along Highway 4 with ease of access to Lethbridge and the surrounding area. With lower

## **Community Information**

Address Lot 8, Taylor Park Taylor Park Drive

Subdivision NONE

City Rural Lethbridge County

County Lethbridge County

Province Alberta
Postal Code T1K 8G8

**Exterior** 

Lot Description Irregular Lot