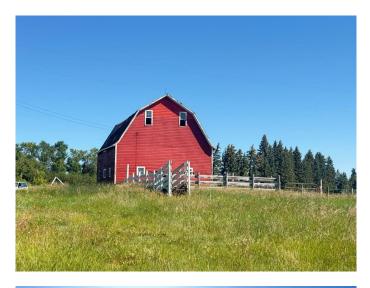

#### \$159,900

0 Bedroom, 0.00 Bathroom, Land on 14.25 Acres

McLaughlin, McLaughlin, Alberta

Here's your chance to build your dream home on an acreage that is ready with power, water (bored well) and sewer already in place. This 14.25 acre parcel is located South of Lloydminster close to the community of McLaughlin AB. There is an existing Barn, 30x70 metal shop and large storage shed on the property. Want some peace and tranquility, this is the place