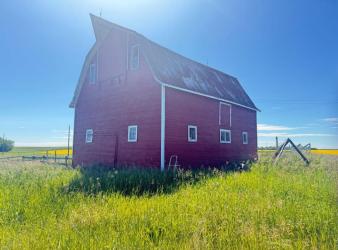

#### \$159,900

0 Bedroom, 0.00 Bathroom, Land on 14.25 Acres

McLaughlin, McLaughlin, Alberta

Here's your chance to build your dream home on an acreage that is ready with power, water (bored well) and sewer already in place. This 14.25 acre parcel is located South of Lloydminster close to the community of McLaughlin AB. There is an existing Barn, 30x70 metal shop and large storage shed on the property. Want some peace and tranquility, this is the place