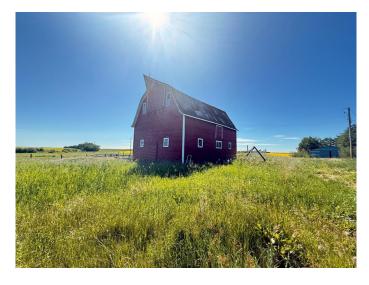

#### \$159,900

0 Bedroom, 0.00 Bathroom, Land on 14.25 Acres

McLaughlin, McLaughlin, Alberta

Here's your chance to build your dream home on an acreage that is ready with power, water (bored well) and sewer already in place. This 14.25 acre parcel is located South of Lloydminster close to the community of McLaughlin AB. There is an existing Barn, 30x70 metal shop and large storage shed on the property. Want some peace and tranquility, this is the place