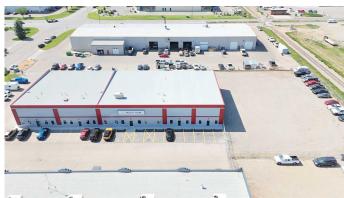

#### \$12

0 Bedroom, 0.00 Bathroom, Commercial on 1.49 Acres

Shackleford Industrial Park, Lethbridge, Alberta

The offering features a brand new 4,320 sf unit which may be demised into two 2,160 sf units, built to shell as of 2025. The unit features two 12'x14' overhead doors, a roughed-in bathroom, and have the potential to include a mezzanine. The site features a fenced and gated yard space shared by the tenants as well as the opportunity for signage to be installed along the green strip at the front of the property. With a newly built, maintenance-free finish, this attractive industrial bay could suit a variety of users looking for new space and a great location. The site has great access via 5 Avenue North (5,800 VPD+), which is one of the few major east-west roads in the industrial park. Located in the Shackleford Industrial Park, the site has great neighboring businesses including Andrew Sheret Ltd., Airtech Heating and Air Conditioning, RSS Automotive, Napa Auto Parts, Granite Rocks, and many more. The building itself also has large truck access from the rear for loading and from the front for customer access, which is paved with ample parking.