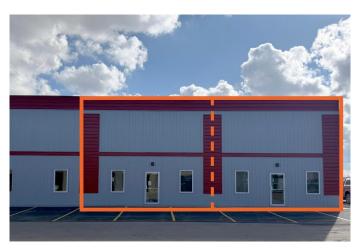

#### \$12

0 Bedroom, 0.00 Bathroom, Commercial on 1.49 Acres

Shackleford Industrial Park, Lethbridge, Alberta

The offering features a brand new 4,320 sf unit which may be demised into two 2,160 sf units, built to shell as of 2025. The unit features two 12'x14' overhead doors, a roughed-in bathroom, and have the potential to include a mezzanine. The site features a fenced and gated yard space shared by the tenants as well as the opportunity for signage to be installed along the green strip at the front of the property. With a newly built, maintenance-free finish, this attractive industrial bay could suit a variety of users looking for new space and a great location. The site has great access via 5 Avenue North (5,800 VPD+), which is one of the few major east-west roads in the industrial park. Located in the Shackleford Industrial Park, the site has great neighboring businesses including Andrew Sheret Ltd., Airtech Heating and Air Conditioning, RSS Automotive, Napa Auto Parts, Granite Rocks, and many more. The building itself also has large truck access from the rear for loading and from the front for customer access, which is paved with ample parking.