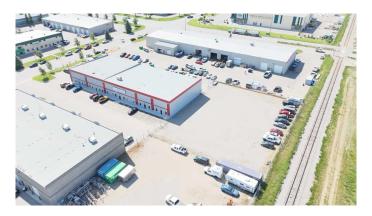

#### \$12

0 Bedroom, 0.00 Bathroom, Commercial on 1.49 Acres

Shackleford Industrial Park, Lethbridge, Alberta

The offering features a brand new 4,320 sf unit which may be demised into two 2,160 sf units, built to shell as of 2025. The unit features two 12'x14' overhead doors, a roughed-in bathroom, and have the potential to include a mezzanine. The site features a fenced and gated yard space shared by the tenants as well as the opportunity for signage to be installed along the green strip at the front of the property. With a newly built, maintenance-free finish, this attractive industrial bay could suit a variety of users looking for new space and a great location. The site has great access via 5 Avenue North (5,800 VPD+), which is one of the few major east-west roads in the industrial park. Located in the Shackleford Industrial Park, the site has great neighboring businesses including Andrew Sheret Ltd., Airtech Heating and Air Conditioning, RSS Automotive, Napa Auto Parts, Granite Rocks, and many more. The building itself also has large truck access from the rear for loading and from the front for customer access, which is paved with ample parking.