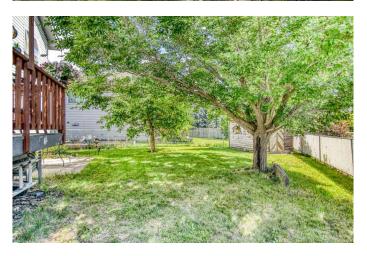

## \$539,900

4 Bedroom, 3.00 Bathroom, 1,929 sqft Residential on 0.15 Acres

Aspen Creek, Strathmore, Alberta

Check out this 4 bedroom, 2 1/2 bathroom, fully developed home. Featuring a large lot with mature trees and a storage shed. large kitchen with plenty of cupboard space, gas stove and gas BBQ hookup on deck. Cherry wood finishes and gas fireplace in family room with built in shelving feature wall. Double attached garage. Close to downtown, walking paths, shopping and schools. Quick possession.

#### **Exterior**

Exterior Features Storage

Lot Description Front Yard, Fruit Trees/Shrub(s), Irregular Lot, See Remarks

Roof Asphalt Shingle

Construction Vinyl Siding, Wood Frame

Foundation Poured Concrete