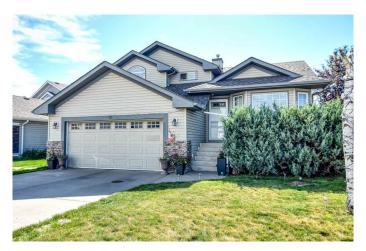

# \$539,900 - 23 Aspen Creek Way, Strathmore

MLS® #A2240330

## \$539,900

4 Bedroom, 3.00 Bathroom, 1,929 sqft Residential on 0.15 Acres

Aspen Creek, Strathmore, Alberta

Check out this 4 bedroom, 2 1/2 bathroom, fully developed home. Featuring a large lot with mature trees and a storage shed. large kitchen with plenty of cupboard space, gas stove and gas BBQ hookup on deck. Cherry wood finishes and gas fireplace in family room with built in shelving feature wall. Double attached garage. Close to downtown, walking paths, shopping and schools. Quick possession.

### **Essential Information**

MLS® # A2240330 Price \$539,900

Bedrooms 4
Bathrooms 3.00

Full Baths 2

Half Baths 1

Square Footage 1,929 Acres 0.15

Year Built 1999

Type Residential Sub-Type Detached

Style 4 Level Split

Status Active