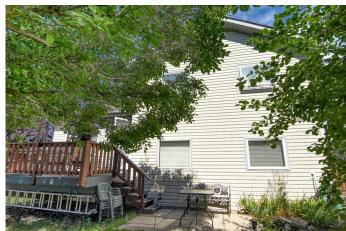

## \$539,900

4 Bedroom, 3.00 Bathroom, 1,929 sqft Residential on 0.15 Acres

Aspen Creek, Strathmore, Alberta

Check out this 4 bedroom, 2 1/2 bathroom, fully developed home. Featuring a large lot with mature trees and a storage shed. large kitchen with plenty of cupboard space, gas stove and gas BBQ hookup on deck. Cherry wood finishes and gas fireplace in family room with built in shelving feature wall. Double attached garage. Close to downtown, walking paths, shopping and schools. Quick possession.

#### **Exterior**

Exterior Features Storage

Lot Description Front Yard, Fruit Trees/Shrub(s), Irregular Lot, See Remarks

Roof Asphalt Shingle

Construction Vinyl Siding, Wood Frame

Foundation Poured Concrete