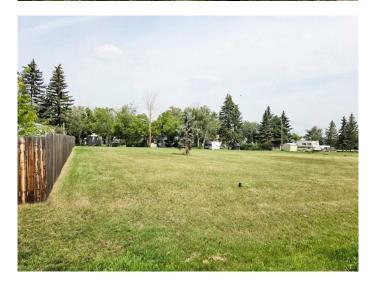

## \$16,000

0 Bedroom, 0.00 Bathroom, Land on 0.16 Acres

NONE, Donalda, Alberta

Donalda overlooks the Meeting Creek coulee and is home to the largest oil lamp replica in the world. Donalda also houses the historic bank building which features local artists. Donalda is also known for the historic creamer, 1909 railway station, all landmarks in this quaint little village. The Village office also houses the lamp museum with the world's largest collection of oil lamps. The Willow Canyon hiking/biking trails lead to 129 acres of badlands offering fabulous sight seeing. The village is active with activities such as, Outdoor Drive-In Movie nite in the coulee, which also offers family friendly movies spring and summer. Other highlights include Canada Day parade, Haunted Hall during Halloween, family day toboggan runs, Show n' Shine, village Christmas with a parade of lights. Donalda offers school K-9. 15 min drive to Buffalo Lake. Build your dream home on this lot overlooking the coulees and join ithe family friendly atmosphere or retire here away from the hustle and bustle of a busier life.