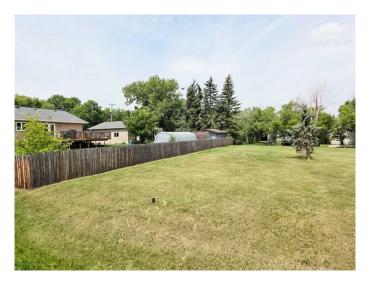

## \$16,000

0 Bedroom, 0.00 Bathroom, Land on 0.16 Acres

NONE, Donalda, Alberta

Donalda overlooks the Meeting Creek coulee and is home to the largest oil lamp replica in the world. Donalda also houses the historic bank building which features local artists. Donalda is also known for the historic creamer, 1909 railway station, all landmarks in this quaint little village. The Village office also houses the lamp museum with the world's largest collection of oil lamps. The Willow Canyon hiking/biking trails lead to 129 acres of badlands offering fabulous sight seeing. The village is active with activities such as, Outdoor Drive-In Movie nite in the coulee, which also offers family friendly movies spring and summer. Other highlights include Canada Day parade, Haunted Hall during Halloween, family day toboggan runs, Show n' Shine, village Christmas with a parade of lights. Donalda offers school K-9. 15 min drive to Buffalo Lake. Build your dream home on this lot overlooking the coulees and join ithe family friendly atmosphere or retire here away from the hustle and bustle of a busier life.