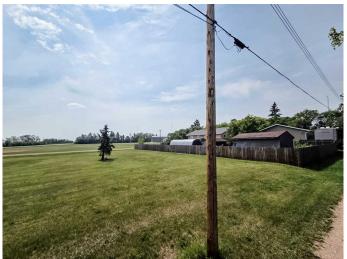

## \$16,000

0 Bedroom, 0.00 Bathroom, Land on 0.16 Acres

NONE, Donalda, Alberta

Donalda overlooks the Meeting Creek coulee and is home to the largest oil lamp replica in the world. Donalda also houses the historic bank building which features local artists. Donalda is also known for the historic creamer, 1909 railway station, all landmarks in this quaint little village. The Village office also houses the lamp museum with the world's largest collection of oil lamps. The Willow Canyon hiking/biking trails lead to 129 acres of badlands offering fabulous sight seeing. The village is active with activities such as, Outdoor Drive-In Movie nite in the coulee, which also offers family friendly movies spring and summer. Other highlights include Canada Day parade, Haunted Hall during Halloween, family day toboggan runs, Show n' Shine, village Christmas with a parade of lights. Donalda offers school K-9. 15 min drive to Buffalo Lake. Build your dream home on this lot overlooking the coulees and join ithe family friendly atmosphere or retire here away from the hustle and bustle of a busier life.