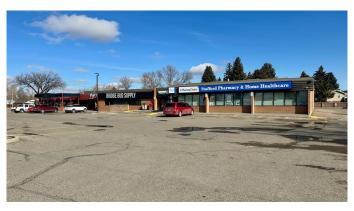

# \$2,950,000 - 1475 St Edward Boulevard N, Lethbridge

MLS® #A2240134

## \$2,950,000

0 Bedroom, 0.00 Bathroom, Commercial on 1.64 Acres

St Edwards, Lethbridge, Alberta

Prime Investment Opportunity â€" Fully Leased 13,000 SF Property This 13,000 SF commercial property offers a strong investment opportunity with \$204,293 in NOI and long-term tenants in place. Escalating lease rates will push the NOI over \$220,000 in 2026, ensuring continued growth. A large parking lot presents the potential to develop additional CRUs, further increasing revenue. Don't miss this chance to secure a high-performing asset with built-in upside!