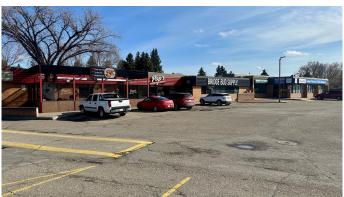

# \$2,950,000 - 1475 St Edward Boulevard N, Lethbridge

MLS® #A2240134

## \$2,950,000

0 Bedroom, 0.00 Bathroom, Commercial on 1.64 Acres

St Edwards, Lethbridge, Alberta

Prime Investment Opportunity â€" Fully Leased 13,000 SF Property This 13,000 SF commercial property offers a strong investment opportunity with \$204,293 in NOI and long-term tenants in place. Escalating lease rates will push the NOI over \$220,000 in 2026, ensuring continued growth. A large parking lot presents the potential to develop additional CRUs, further increasing revenue. Don't miss this chance to secure a high-performing asset with built-in upside!