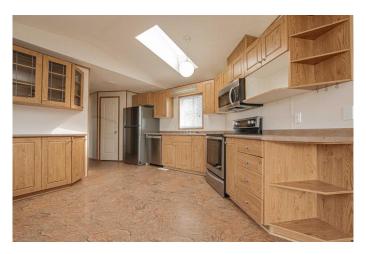

#### Interior

Interior Features See Remarks

Appliances Dishwasher, Electric Stove, Microwave Hood Fan, Refrigerator

Heating Forced Air

Cooling None
Basement None