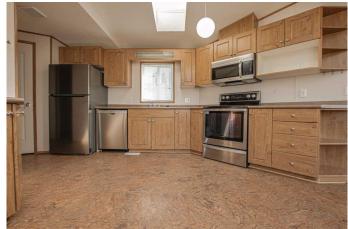

#### Interior

Interior Features See Remarks

Appliances Dishwasher, Electric Stove, Microwave Hood Fan, Refrigerator

Heating Forced Air

Cooling None
Basement None