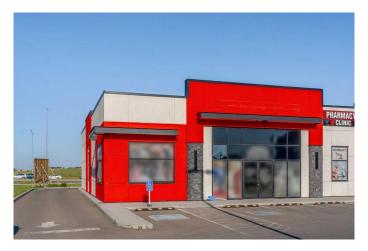

### \$43

0 Bedroom, 0.00 Bathroom, Commercial on 0.00 Acres

Stoney 3, Calgary, Alberta

Seize this RARE chance to lease a premium retail bay with a DRIVE-THRU DRIVE-THRU DRIVE-THRU DRIVE-THRU, located at the busy intersection of Country Hills Blvd NE and Metis Trail. This 2,500 ± square feet leaseable retail space offers unbeatable exposure and accessibility in one of Northeast Calgary's most dynamic commercial corridors. Drive-thru bays in this area are an exceptionally rare find, making this an opportunity you don't want to miss.