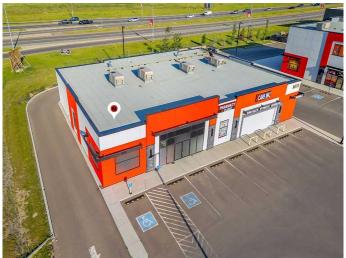

### \$43

0 Bedroom, 0.00 Bathroom, Commercial on 0.00 Acres

Stoney 3, Calgary, Alberta

Seize this RARE chance to lease a premium retail bay with a DRIVE-THRU DRIVE-THRU DRIVE-THRU DRIVE-THRU, located at the busy intersection of Country Hills Blvd NE and Metis Trail. This 2,500 ± square feet leaseable retail space offers unbeatable exposure and accessibility in one of Northeast Calgary's most dynamic commercial corridors. Drive-thru bays in this area are an exceptionally rare find, making this an opportunity you don't want to miss.