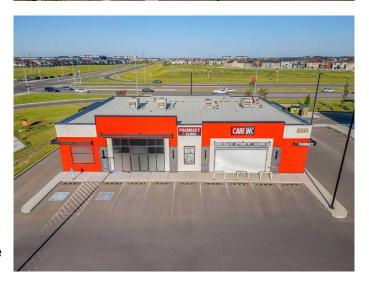

### \$43

0 Bedroom, 0.00 Bathroom, Commercial on 0.00 Acres

Stoney 3, Calgary, Alberta

Seize this RARE chance to lease a premium retail bay with a DRIVE-THRU DRIVE-THRU DRIVE-THRU DRIVE-THRU, located at the busy intersection of Country Hills Blvd NE and Metis Trail. This 2,500 ± square feet leaseable retail space offers unbeatable exposure and accessibility in one of Northeast Calgary's most dynamic commercial corridors. Drive-thru bays in this area are an exceptionally rare find, making this an opportunity you don't want to miss.