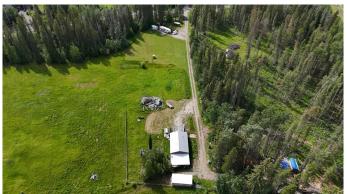

## \$199,900

0 Bedroom, 0.00 Bathroom, Land on 6.94 Acres

NONE, Rural Yellowhead County, Alberta

Discover the perfect canvas for your dream home on this beautiful 6.94-acre high and dry parcel in the highly sought-after River Ridge subdivision of Yellowhead County. Just minutes from downtown Edson, this expansive property offers the ideal blend of peaceful country living with convenient access to town amenities. This generously sized lot features a 25' x 42' insulated workshop, complete with power, water, wood heat, and a gravel floor â€" perfect for projects, storage, or future plans. The property is equipped with an existing water well and septic system. A prime building site has already been established, currently hosting a 5th wheel setup with a deck and utility shed â€" the 5th wheel can be purchased separately if desired. Opportunities like this don't come along often! Secure your slice of acreage paradise in this highly desirable neighborhood and start planning your dream acreage today.