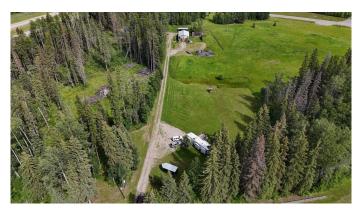

## \$199,900

0 Bedroom, 0.00 Bathroom, Land on 6.94 Acres

NONE, Rural Yellowhead County, Alberta

Discover the perfect canvas for your dream home on this beautiful 6.94-acre high and dry parcel in the highly sought-after River Ridge subdivision of Yellowhead County. Just minutes from downtown Edson, this expansive property offers the ideal blend of peaceful country living with convenient access to town amenities. This generously sized lot features a 25' x 42' insulated workshop, complete with power, water, wood heat, and a gravel floor â€" perfect for projects, storage, or future plans. The property is equipped with an existing water well and septic system. A prime building site has already been established, currently hosting a 5th wheel setup with a deck and utility shed â€" the 5th wheel can be purchased separately if desired. Opportunities like this don't come along often! Secure your slice of acreage paradise in this highly desirable neighborhood and start planning your dream acreage today.