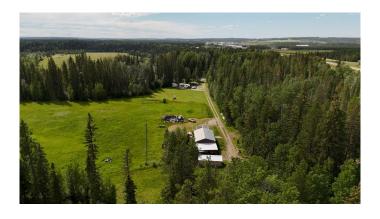

## \$199,900

0 Bedroom, 0.00 Bathroom, Land on 6.94 Acres

NONE, Rural Yellowhead County, Alberta

Discover the perfect canvas for your dream home on this beautiful 6.94-acre high and dry parcel in the highly sought-after River Ridge subdivision of Yellowhead County. Just minutes from downtown Edson, this expansive property offers the ideal blend of peaceful country living with convenient access to town amenities. This generously sized lot features a 25' x 42' insulated workshop, complete with power, water, wood heat, and a gravel floor â€" perfect for projects, storage, or future plans. The property is equipped with an existing water well and septic system. A prime building site has already been established, currently hosting a 5th wheel setup with a deck and utility shed â€" the 5th wheel can be purchased separately if desired. Opportunities like this don't come along often! Secure your slice of acreage paradise in this highly desirable neighborhood and start planning your dream acreage today.