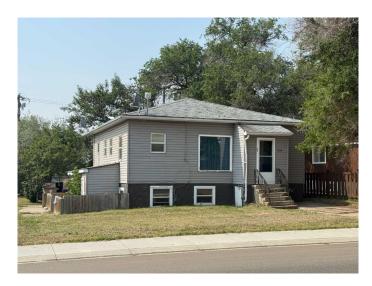

# \$189,900 - 1-4, 535 2 Avenue E, Brooks

MLS® #A2240041

#### \$189,900

0 Bedroom, 0.00 Bathroom, 1,040 sqft Multi-Family on 0.00 Acres

Central, Brooks, Alberta

Four unit revenue property available now! Featuring 2 main floor units and 2 Basement units. Detached single car garage- 14x24. Each unit has separate entrances, fridge, stove and heater. Close to schools, rec center, hospital and shopping. looking to start adding to your income or add to your collection? Book your showing today. Current rent income is \$2600. Owner pays all utilities.

#### **Essential Information**

| MLS® #         | A2240041     |
|----------------|--------------|
| Price          | \$189,900    |
| Bathrooms      | 0.00         |
| Square Footage | 1,040        |
| Acres          | 0.00         |
| Year Built     | 1946         |
| Туре           | Multi-Family |
| Sub-Type       | 4 plex       |
| Style          | Bi-Level     |
| Status         | Active       |

### **Community Information**

| Address     | 1-4, 535 2 Avenue E |
|-------------|---------------------|
| Subdivision | Central             |
| City        | Brooks              |
| County      | Brooks              |
| Province    | Alberta             |