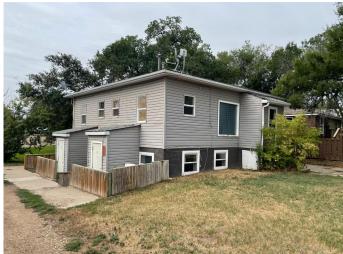

#### \$189,900

0 Bedroom, 0.00 Bathroom, 1,040 sqft Multi-Family on 0.00 Acres

Central, Brooks, Alberta

Four unit revenue property available now! Featuring 2 main floor units and 2 Basement units. Detached single car garage- 14x24. Each unit has separate entrances, fridge, stove and heater. Close to schools, rec center, hospital and shopping. looking to start adding to your income or add to your collection? Book your showing today. Current rent income is \$2600. Owner pays all utilities.