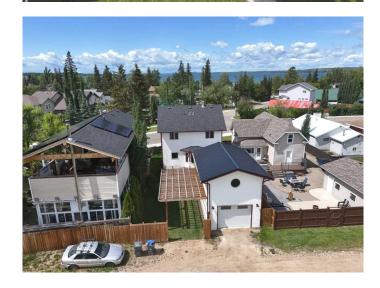

hangout. And the real bonus? A newer heated garage with a 350 sq ft loftâ€"your dream office, yoga studio, or creative hideaway. Grassy tandem pad beside the garage offers a versatile outdoor spaceâ€"reinforced underneath for safe parking, yet perfect for everyday yard use and hangout spot beneath the stylish pergola.

Close enough to walk to your favourite restaurant, coffee shop or beach spot, but just far enough way to avoid the noise and congestion. This is your chance to live just steps from the lake, with space, style, and that unmistakable cottage area charm.