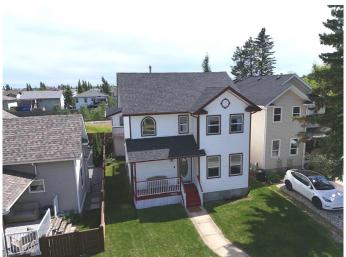

## \$479,900

3 Bedroom, 3.00 Bathroom, 1,424 sqft Residential on 0.09 Acres

Cottage Area, Sylvan Lake, Alberta

Just one block from the beach in Sylvan Lake's coveted Cottage Area, this beautifully cared for 3-bed, 3-bath home captures everything you love about lake life. Whether you're looking for a permanent escape, investment property, or weekend retreat, this one checks all the boxes. Step onto the charming 14' front verandaâ€"perfect for morning coffee or sunset chatsâ€"then come inside to a bright, inviting layout with stylish updates like vinyl plank flooring and main floor laundry. The South-facing bay window allows natural light to filter through this level or keep an eye on the kids in the hot tub outside. Rich kitchen cabinetry surrounds the remainder of the dining zone allowing the open-concept main level to flow effortlessly from day to night. The spacious lower level is ideal for a relaxing family night or hosts friends for game nights or movie marathons. Large windows and high ceilings add to the enjoyment while surround sound wiring and built-in shelving adds not only style but functionality by expanding your storage for games, books or memorabilia .

hangout. And the real bonus? A newer heated garage with a 350 sq ft loftâ€"your dream office, yoga studio, or creative hideaway. Grassy tandem pad beside the garage offers a versatile outdoor spaceâ€"reinforced underneath for safe parking, yet perfect for everyday yard use and hangout spot beneath the stylish pergola.