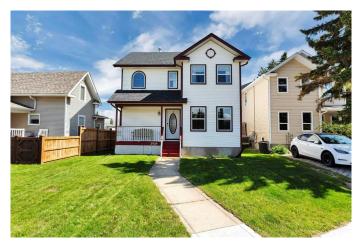

## \$479,900

3 Bedroom, 3.00 Bathroom, 1,424 sqft Residential on 0.09 Acres

Cottage Area, Sylvan Lake, Alberta

Just one block from the beach in Sylvan Lake's coveted Cottage Area, this beautifully cared for 3-bed, 3-bath home captures everything you love about lake life. Whether you're looking for a permanent escape, investment property, or weekend retreat, this one checks all the boxes. Step onto the charming 14' front verandaâ€"perfect for morning coffee or sunset chatsâ€"then come inside to a bright, inviting layout with stylish updates like vinyl plank flooring and main floor laundry. The South-facing bay window allows natural light to filter through this level or keep an eye on the kids in the hot tub outside. Rich kitchen cabinetry surrounds the remainder of the dining zone allowing the open-concept main level to flow effortlessly from day to night. The spacious lower level is ideal for a relaxing family night or hosts friends for game nights or movie marathons. Large windows and high ceilings add to the enjoyment while surround sound wiring and built-in shelving adds not only style but functionality by expanding your storage for games, books or memorabilia .