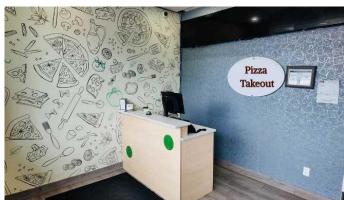

# \$145,999 - 643 Shawcliffe Gate Sw, Calgary

MLS® #A2240035

\$145,999

0 Bedroom, 0.00 Bathroom, Commercial on 0.00 Acres

South Calgary, Calgary, Alberta

Turnkey Pizza Takeout Restaurant \*Asset Sale Only\* Prime SW Calgary Location. A great opportunity to acquire the business assets of this established pizza takeout located at 643 Shawcliffe Gate SW, Calgary. This is an asset sale only â€" no brand included â€" perfect for those looking to bring their own concept to a proven location. This fully fixtured 732 sq. ft. (more or less) space is currently leased at \$1,982.50 per month and estimated operating costs of \$10 per square foot (2025 estimate). The existing lease is secured until November 2027 and includes a five-year renewal option, offering stability for the new operator. Positioned in a busy commercial area just off Shawnessy Blvd, close proximity to the Shawnessy CTrain Station, this spot offers excellent visibility and access to a high-density residential market. Fully fixtured and ready for a new operator â€" ideal for takeout, delivery, or your own pizza concept. Book your Showing Today! \*\*PLEASE DO NOT APPROACH STAFF OR VISIT BUSINESS WITHOUT SCHEDULING AN APPOINTMENT\*\*