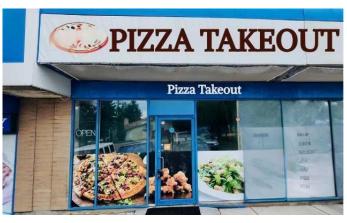

# \$145,999 - 643 Shawcliffe Gate Sw, Calgary

MLS® #A2240035

\$145,999

0 Bedroom, 0.00 Bathroom, Commercial on 0.00 Acres

South Calgary, Calgary, Alberta

Turnkey Pizza Takeout Restaurant \*Asset Sale Only\* Prime SW Calgary Location. A great opportunity to acquire the business assets of this established pizza takeout located at 643 Shawcliffe Gate SW, Calgary. This is an asset sale only â€" no brand included â€" perfect for those looking to bring their own concept to a proven location. This fully fixtured 732 sq. ft. (more or less) space is currently leased at \$1,982.50 per month and estimated operating costs of \$10 per square foot (2025 estimate). The existing lease is secured until November 2027 and includes a five-year renewal option, offering stability for the new operator. Positioned in a busy commercial area just off Shawnessy Blvd, close proximity to the Shawnessy CTrain Station, this spot offers excellent visibility and access to a high-density residential market. Fully fixtured and ready for a new operator â€" ideal for takeout, delivery, or your own pizza concept. Book your Showing Today! \*\*PLEASE DO NOT APPROACH STAFF OR VISIT BUSINESS WITHOUT SCHEDULING AN APPOINTMENT\*\*