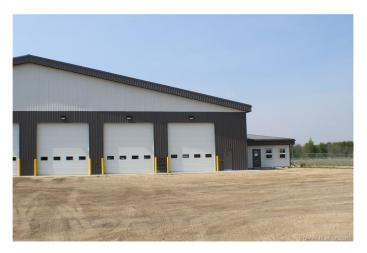

#### \$22

0 Bedroom, 0.00 Bathroom, Commercial on 4.67 Acres

Crossroads 53 South, Rural Grande Prairie No. 1, County of, Alberta

For Lease. 8,000 Square foot duplex shop on 4.67 acres. This shop consists of 7,100 square feet of shop space with 3 - 100' pull through bays accessed by 6 - 16' by 16' overhead doors and 900 square feet of office. The office area is made up of three offices, mechanical room and three piece bathroom. The space has it's own 3500 gallon septic tank and shared well. The location offers quick access and incredible visibility to Highway 43, meaning you can get 20,000 vehicles per day seeing your business without having to pay for additional advertising. Grande Prairie will know where your business is located. Call your Commercial Realtor® today to view.