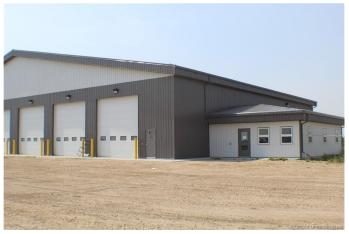

#### \$22

0 Bedroom, 0.00 Bathroom, Commercial on 4.67 Acres

Crossroads 53 South, Rural Grande Prairie No. 1, County of, Alberta

For Lease. 8,000 Square foot duplex shop on 4.67 acres. This shop consists of 7,100 square feet of shop space with 3 - 100' pull through bays accessed by 6 - 16' by 16' overhead doors and 900 square feet of office. The office area is made up of three offices, mechanical room and three piece bathroom. The space has it's own 3500 gallon septic tank and shared well. The location offers quick access and incredible visibility to Highway 43, meaning you can get 20,000 vehicles per day seeing your business without having to pay for additional advertising. Grande Prairie will know where your business is located. Call your Commercial Realtor® today to view.