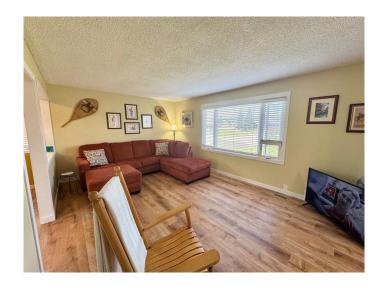

The main 4-piece bathroom has been stylishly renovated with contemporary finishes, new flooring, and a sleek new tub and tile surround.

At the heart of the home is a brand-new kitchen with gleaming stainless steel appliances, abundant white cabinetry, and an open-concept flow into the dining area. The spacious and bright living room offers a great view of the beautifully landscaped front yardâ€"perfect for watching the kids ride their bikes or enjoy the outdoors.