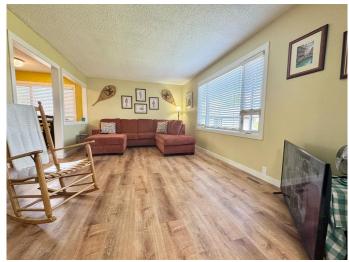

The main 4-piece bathroom has been stylishly renovated with contemporary finishes, new flooring, and a sleek new tub and tile surround.

At the heart of the home is a brand-new kitchen with gleaming stainless steel appliances, abundant white cabinetry, and an open-concept flow into the dining area. The spacious and bright living room offers a great view of the beautifully landscaped front yardâ€"perfect for watching the kids ride their bikes or enjoy the outdoors.