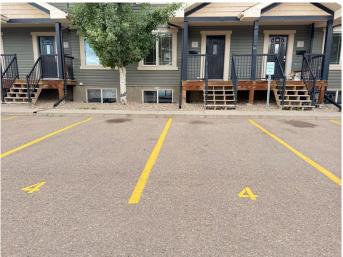

## \$199,900

3 Bedroom, 2.00 Bathroom, 1,138 sqft Residential on 0.00 Acres

Wallacefield, Lloydminster, Saskatchewan

Introducing your dream condo at Wallace Point! This modern 3-bed, 2-bath townhouse on Lloydminster southeast side boasts hardwood floors, stylish tile, and quartz countertops. The spacious main floor includes a large living room, a contemporary kitchen, and a convenient 2-piece bath. Upstairs, discover three cozy bedrooms and a full bath. The basement, currently unfinished with a laundry area, offers potential for your personal touch. All freshly painted interior walls and trim and immediate occupancy, this well-maintained gem is truly move-in ready. Includes two titled parking spots right at the door. Don't miss the chance to make it yours!

## **Amenities**

Amenities None Parking Spaces 2

Parking Asphalt, Off Street, Stall, Titled