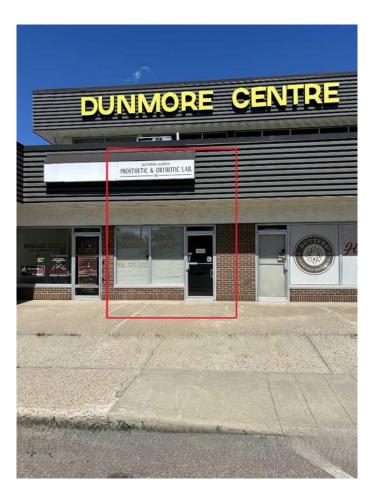

## \$13

0 Bedroom, 0.00 Bathroom, Commercial on 0.00 Acres

Southview-Park Meadows, Medicine Hat, Alberta

This 1,612 sq ft main floor space is ideally located on high-traffic Dunmore Road, offering excellent visibility for your business. Currently set up as office space, it's perfectly suited for a doctor, dentist, or other professional practice. Enjoy a bright, welcoming reception area with large front windows and abundant natural light. Plenty of convenient street parking ensures easy access for clients and patients. A versatile and highly visible space to grow your practice. Operating costs estimated at \$3.82/sq ft

## **Community Information**

| 104, 1601 Dunmore Road Se |
|---------------------------|
| Southview-Park Meadows    |
| Medicine Hat              |
| Medicine Hat              |
| Alberta                   |
| T1A 1Z8                   |
|                           |