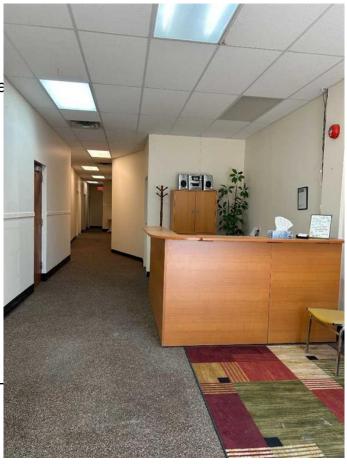

## \$13

0 Bedroom, 0.00 Bathroom, Commercial on 0.00 Acres

Southview-Park Meadows, Medicine Hat, Alberta

This 1,612 sq ft main floor space is ideally located on high-traffic Dunmore Road, offering excellent visibility for your business. Currently set up as office space, it's perfectly suited for a doctor, dentist, or other professional practice. Enjoy a bright, welcoming reception area with large front windows and abundant natural light. Plenty of convenient street parking ensures easy access for clients and patients. A versatile and highly visible space to grow your practice. Operating costs estimated at \$3.82/sq ft