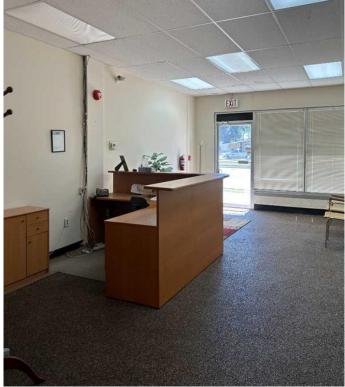

## \$13

0 Bedroom, 0.00 Bathroom, Commercial on 0.00 Acres

Southview-Park Meadows, Medicine Hat, Alberta

This 1,612 sq ft main floor space is ideally located on high-traffic Dunmore Road, offering excellent visibility for your business. Currently set up as office space, it's perfectly suited for a doctor, dentist, or other professional practice. Enjoy a bright, welcoming reception area with large front windows and abundant natural light. Plenty of convenient street parking ensures easy access for clients and patients. A versatile and highly visible space to grow your practice. Operating costs estimated at \$3.82/sq ft