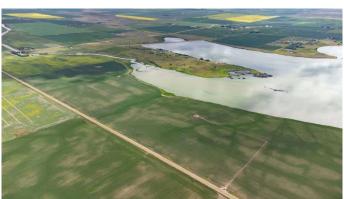

## \$16,500,000

0 Bedroom, 0.00 Bathroom, Agri-Business on 695.41 Acres

NONE, Milo, Alberta

Incredible opportunity to own 695 acres of stunning land nestled near the shores of Lake McGregor, a hidden gem in Southern Alberta. This expansive parcel offers a rare combination of lake views, rolling topography, and potential for recreational, residential, or mixed use development. Whether you're a developer, investor or visionary looking to build a lakefront community, resort or private retreat, this land offers endless possibilities in one of Alberta's most serene and scenic locations.

#### **Amenities**

Is Waterfront Yes

Waterfront Lake, Navigable Water, Waterfront