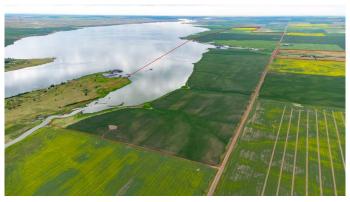

## \$16,500,000

0 Bedroom, 0.00 Bathroom, Agri-Business on 695.41 Acres

NONE, Milo, Alberta

Incredible opportunity to own 695 acres of stunning land nestled near the shores of Lake McGregor, a hidden gem in Southern Alberta. This expansive parcel offers a rare combination of lake views, rolling topography, and potential for recreational, residential, or mixed use development. Whether you're a developer, investor or visionary looking to build a lakefront community, resort or private retreat, this land offers endless possibilities in one of Alberta's most serene and scenic locations.

#### **Amenities**

Is Waterfront Yes

Waterfront Lake, Navigable Water, Waterfront