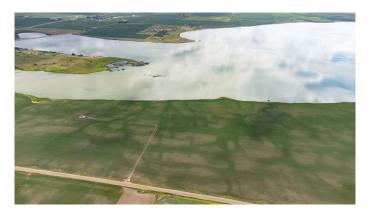

## \$16,500,000

0 Bedroom, 0.00 Bathroom, Agri-Business on 695.41 Acres

NONE, Milo, Alberta

Incredible opportunity to own 695 acres of stunning land nestled near the shores of Lake McGregor, a hidden gem in Southern Alberta. This expansive parcel offers a rare combination of lake views, rolling topography, and potential for recreational, residential, or mixed use development. Whether you're a developer, investor or visionary looking to build a lakefront community, resort or private retreat, this land offers endless possibilities in one of Alberta's most serene and scenic locations.

#### **Amenities**

Is Waterfront Yes

Waterfront Lake, Navigable Water, Waterfront