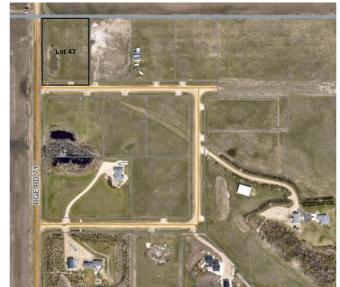

#### \$189,900

0 Bedroom, 0.00 Bathroom, Land on 2.69 Acres

NONE, Rural Grande Prairie No. 1, County of, Alberta

Only 5 lots left! This is an exceptional opportunity to build your dream home on a beautiful acreage just 5 minutes west of Grande Prairie. The rolling terrain of the land provides added character, lots are all in grass and ready to mow, and offer potential for walkout basements. The lots are zoned CR-3. which allows for a variety of residential uses and restrictive covenants will keep the subdivision looking great for years to come. This is the perfect scenario for those looking to build a new home with more space and privacy. Properties are fully fenced and power and gas are to the property line, making these ready for immediate development. But that's not all, these acreages offer breathtaking views of the Grande Prairie skyline, the majestic Rocky Mountains and miles of picturesque farmland. Imagine waking up to the beautiful scenery every morning and enjoying the stunning views from your own backyard. This subdivision is truly one of a kind and offers the perfect combination of peaceful rural living with the convenience of being close to all the city amenities. Come have a look today and take the first step towards owning your piece of paradise. Contact your realtor for more details.

## **Community Information**

Address 47 713019 Range Road 71

Subdivision NONE

City Rural Grande Prairie No. 1, County of

County Grande Prairie No. 1, County of

Province Alberta
Postal Code T8W 5E9

### **Amenities**

Utilities Electricity at Lot Line, Natural Gas at Lot Line

**Exterior** 

Lot Description Corner Lot, No Neighbours Behind