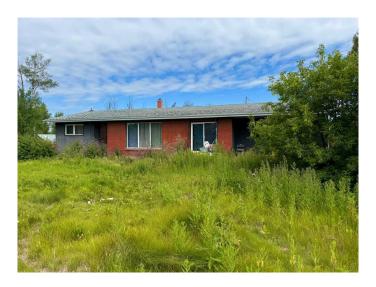

## \$217,000

3 Bedroom, 1.00 Bathroom, 1,620 sqft Residential on 9.19 Acres

NONE, Rural Saddle Hills County, Alberta

ACREAGE on 9 Acres within 20 Minutes of Dawson Creek. This home is just over 1600 sq feet with an attached single car garage, lovely open plan and full partially finished basement. The Kitchen has shiny stainless Appliances, roomy dining area, living room with large windows for extra sunlight to splash in, a great office/computer room with sliding doors out to the front yard. Three bedrooms up and a nicely renovated bathroom. The basment has some framing and wiring completed and a bathroom started. There are a couple of outbuildings for storage, and an older garden area. From the front yard the view goes for miles, surrounded by beautiful fields, nature and wildlife and minutes from the Pouce River. Call soon to view

#### **Amenities**

Parking Single Garage Attached

# of Garages 1