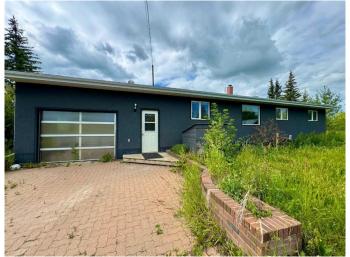

## \$217,000

3 Bedroom, 1.00 Bathroom, 1,620 sqft Residential on 9.19 Acres

NONE, Rural Saddle Hills County, Alberta

ACREAGE on 9 Acres within 20 Minutes of Dawson Creek. This home is just over 1600 sq feet with an attached single car garage, lovely open plan and full partially finished basement. The Kitchen has shiny stainless Appliances, roomy dining area, living room with large windows for extra sunlight to splash in, a great office/computer room with sliding doors out to the front yard. Three bedrooms up and a nicely renovated bathroom. The basment has some framing and wiring completed and a bathroom started. There are a couple of outbuildings for storage, and an older garden area. From the front yard the view goes for miles, surrounded by beautiful fields, nature and wildlife and minutes from the Pouce River. Call soon to view

### Interior

Interior Features See Remarks

Appliances Dishwasher, Range, Refrigerator, Washer/Dryer

Heating Forced Air, Natural Gas

Cooling None
Has Basement Yes

Basement Full, Partially Finished