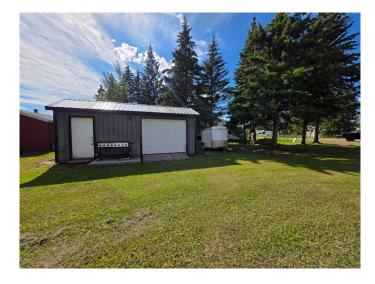

#### \$169,900

0 Bedroom, 0.00 Bathroom, Land on 0.44 Acres

Bondiss, Rural Athabasca County, Alberta

Welcome to 205 Labonte Drive in the Summer Village of Bondiss at Skeleton Lake. This spacious pie-shaped lot is nestled in a quiet cul-de-sac and offers over 19,000 square feet of usable spaceâ€"perfect for weekend getaways or extended stays. The property includes a cabin awaiting your personal finishing touches, two campers ready for immediate use, and a 24' x 10' shed with an overhead door and 100 AMP service already installed. With no building timeline restrictions, you have the freedom to enjoy the property now and build when you're ready. Gas is conveniently located at the property line for future development. Just around the corner, you'll find lake access and a golf course, adding even more value to this already exceptional location. Skeleton Lake is well-loved for its clear waters, great fishing, boating, swimming, and outdoor recreation, including quadding and side-by-side trail riding. Simply bring your belongings and start enjoying everything lake life has to offerâ€"no stress, no pressure, just pure relaxation.