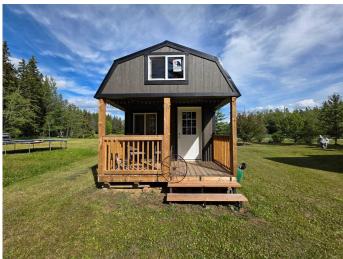

#### \$169,900

0 Bedroom, 0.00 Bathroom, Land on 0.44 Acres

Bondiss, Rural Athabasca County, Alberta

Welcome to 205 Labonte Drive in the Summer Village of Bondiss at Skeleton Lake. This spacious pie-shaped lot is nestled in a quiet cul-de-sac and offers over 19,000 square feet of usable spaceâ€"perfect for weekend getaways or extended stays. The property includes a cabin awaiting your personal finishing touches, two campers ready for immediate use, and a 24' x 10' shed with an overhead door and 100 AMP service already installed. With no building timeline restrictions, you have the freedom to enjoy the property now and build when you're ready. Gas is conveniently located at the property line for future development. Just around the corner, you'll find lake access and a golf course, adding even more value to this already exceptional location. Skeleton Lake is well-loved for its clear waters, great fishing, boating, swimming, and outdoor recreation, including quadding and side-by-side trail riding. Simply bring your belongings and start enjoying everything lake life has to offerâ€"no stress, no pressure, just pure relaxation.