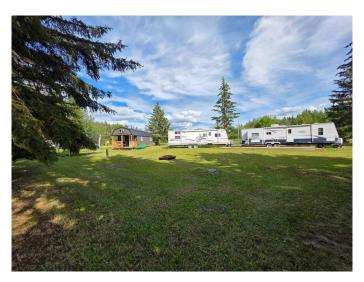

#### \$169,900

0 Bedroom, 0.00 Bathroom, Land on 0.44 Acres

Bondiss, Rural Athabasca County, Alberta

Welcome to 205 Labonte Drive in the Summer Village of Bondiss at Skeleton Lake. This spacious pie-shaped lot is nestled in a quiet cul-de-sac and offers over 19,000 square feet of usable spaceâ€"perfect for weekend getaways or extended stays. The property includes a cabin awaiting your personal finishing touches, two campers ready for immediate use, and a 24' x 10' shed with an overhead door and 100 AMP service already installed. With no building timeline restrictions, you have the freedom to enjoy the property now and build when you're ready. Gas is conveniently located at the property line for future development. Just around the corner, you'll find lake access and a golf course, adding even more value to this already exceptional location. Skeleton Lake is well-loved for its clear waters, great fishing, boating, swimming, and outdoor recreation, including quadding and side-by-side trail riding. Simply bring your belongings and start enjoying everything lake life has to offerâ€"no stress, no pressure, just pure relaxation.