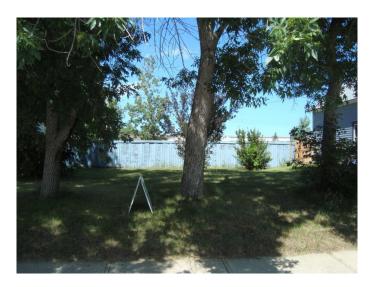

#### \$32,900

0 Bedroom, 0.00 Bathroom, Land on 0.14 Acres

NONE, Stavely, Alberta

Beautiful treed vacant Residential Building Lot 47' wide by 127' 5" deep located in Stavely, Alberta. This lot is currently completely un-serviced. Buyers are responsible for the costs of servicing the lot including installing and hooking up the water, the sewer, electricity and gas. Please be sure to read the caveats registered on title. The property is partially fenced and there is back lane access. Stavely offers many amenities with easy access to Hwy 2 just one hour south of Calgary and one hour north of Lethbridge.