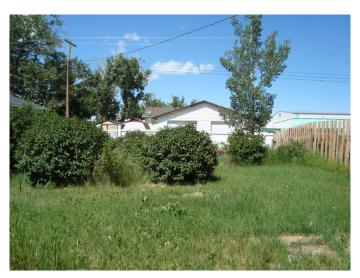

#### \$32,900

0 Bedroom, 0.00 Bathroom, Land on 0.14 Acres

NONE, Stavely, Alberta

Beautiful treed vacant Residential Building Lot 47' wide by 127' 5" deep located in Stavely, Alberta. This lot is currently completely un-serviced. Buyers are responsible for the costs of servicing the lot including installing and hooking up the water, the sewer, electricity and gas. Please be sure to read the caveats registered on title. The property is partially fenced and there is back lane access. Stavely offers many amenities with easy access to Hwy 2 just one hour south of Calgary and one hour north of Lethbridge.