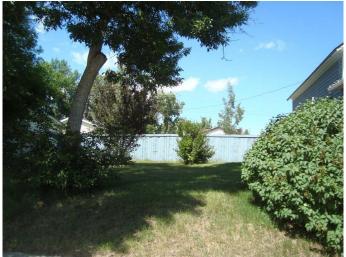

#### \$32,900

0 Bedroom, 0.00 Bathroom, Land on 0.14 Acres

NONE, Stavely, Alberta

Beautiful treed vacant Residential Building Lot 47' wide by 127' 5" deep located in Stavely, Alberta. This lot is currently completely un-serviced. Buyers are responsible for the costs of servicing the lot including installing and hooking up the water, the sewer, electricity and gas. Please be sure to read the caveats registered on title. The property is partially fenced and there is back lane access. Stavely offers many amenities with easy access to Hwy 2 just one hour south of Calgary and one hour north of Lethbridge.