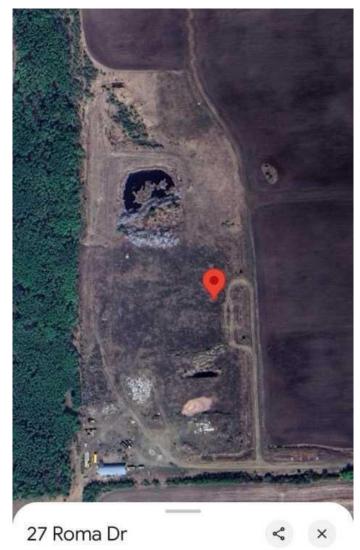

# \$108,900 - 27 Roma Drive, Rural Peace No. 135, M.D. of

MLS® #A2239360

### \$108,900

0 Bedroom, 0.00 Bathroom, Land on 3.76 Acres

NONE, Rural Peace No. 135, M.D. of, Alberta

2.42 acres of prime industrial land that is partially fenced and has power already supplied to the lot. This is a great opportunity if you are looking for that optimal location for your new building. Another plus of this area is the potential for the subdivision to grow as there are 20+ lots here with a rail way right of way already on title. The future development of this area is unknown but it already has the subdivision registered on title, lots sold and some are already utilized. This is a potential hot spot if the activity in the area picks up as many think it will. As well the parcel next to this one is for sale as well with 3.76 acres of land and power already here as well.

# **Community Information**

Address 27 Roma Drive

Subdivision NONE

City Rural Peace No. 135, M.D. of

County Peace No. 135, M.D. of

Peace No. 135 AR TOH 1MO . Ft. 13 min

Province Alberta
Postal Code T8S1S4