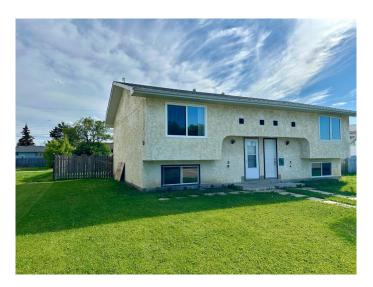

## \$157,900

3 Bedroom, 2.00 Bathroom, 637 sqft Residential on 0.10 Acres

NONE, Mayerthorpe, Alberta

Located on a nice paved road on Geinger Ave, in Mayerthorpe, within walking distance of the elementary school and downtown. This three-bedroom, bilevel home features bedrooms located on the lower level. Living room facing the front, north. A good-sized kitchen and dining area with a powder room at the back. Some furniture is included. The wood fence was recently replaced. This backyard also has alley parking. A perfect starter home or investment.