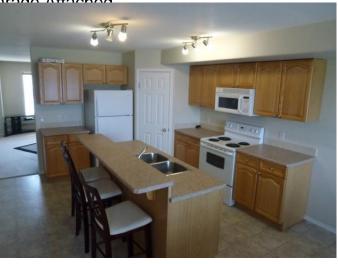

## \$219,900

3 Bedroom, 3.00 Bathroom, 1,952 sqft Residential on 0.00 Acres

Timberlea, Fort McMurray, Alberta

Why rent when you can own? This 3 level town home offers 3 good size bedrooms upstairs with an 4 PC ensuite off the master and walk in closet, there is also another 4 piece main bath on this level as well. The main level features a large open concept living room that has a cozy gas burning fire place, the perfect place to relax after a long day at work. The eat in kitchen has a over sized breakfast bar with patio doors leading to a good size deck with a view of the tennis courts. For your convivence there is main floor laundry and 2 piece bath finishes on this level. The basement has been finished for extra living space and there is a single attached garage. Additional upgrades are hot water tank has been replaces in 2023 and the furnace replaces in 2023.