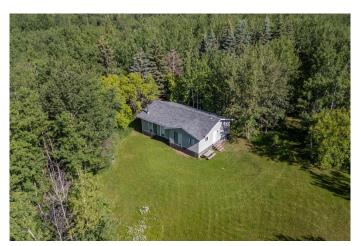

#### \$239,000

1 Bedroom, 1.00 Bathroom, 1,099 sqft Residential on 5.15 Acres

Beaver Meadows, Rural Beaver County, Alberta

Nestled amongst the trees sits a weekend paradise with tons of future development potential! Situated on 5.15 acres and backing a reserve, this beautiful acreage casts the perfect setting for summer memories and future dreams. The property offers a 3 season 1099sqft cabin, built in 1990, with vaulted ceiling and wide open concept living/sleeping arrangement complete with wood stove, electric hot water tank, 4pc bath and laundry. 100 amp service already on the property as well as concrete cistern and holding tank. Enjoy the getaway until it's time to build with great building locations, Southern exposures and views through the trees to the water. Barely 30 minutes to the Henday! Available with immediate possession.

Built in 1990

## Interior

Interior Features Vaulted Ceiling(s)

Appliances See Remarks

Heating Wood Stove

Cooling None Fireplace Yes

#### **Exterior**

Exterior Features None

Lot Description Gentle Sloping, Landscaped, Many Trees, Private, Treed, Views

Roof Asphalt Shingle

Construction Wood Siding

Foundation Piling(s)