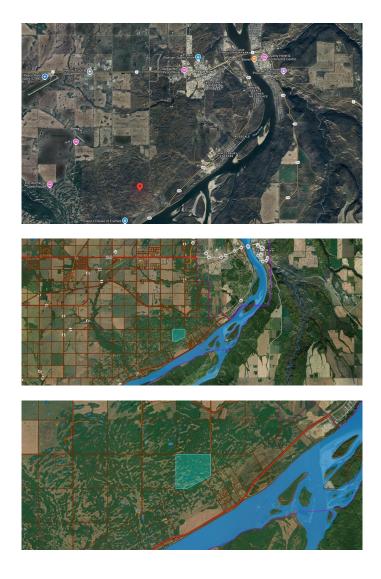

#### \$180,000

0 Bedroom, 0.00 Bathroom, Land on 139.70 Acres

NONE, Rural Peace No. 135, M.D. of, Alberta

THIS PROPERTY IS BEING SOLD BY TEAM AUCTIONS THROUGH AN UNRESERVED PUBLIC AUCTION SEPTEMBER 9TH TO 11TH, 2025. PRICE IS NOT A REFLECTION OF WHAT THE PROPERTY MAY SELL FOR, IS NOT THE ACTUAL LIST PRICE AND IS MERELY A POSTING. THE PROPERTY IS BEING SOLD AS IS, WHERE IS AND ALL POTENTIAL BUYERS TO VERIFY ALL PROPERTY DETAILS TO THEIR SATISFACTION INCLUDING BUT NOT LIMITED TO ZONING, PERMITTED USES, SET BACK RULES, TAXES, ETC. A Rare **Opportunity With Unmatched River Valley** Views! This is truly a one-of-a-kind property offering a unique setting and breathtaking panoramic views of the river and surrounding valley. Spanning an impressive 139.70 acres, this parcel sits high on the landscape, showcasing a scenic blend of rolling hills, natural contours, and scattered treesâ€"an ideal canvas for your dream home or private recreational retreat. Whether you're looking to build, camp, hike, or simply escape into nature, this property has the space and setting to do it all. The possibilities are endless with ample room for development, outdoor activities, or simply soaking in the peaceful, private atmosphere. Conveniently located just minutes from Peace River and the West Hill, you'll enjoy the best of both worldsâ€"quiet seclusion and easy access to town amenities.