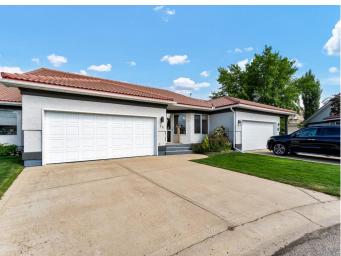

# \$379,900 - 86 Park Meadows Lane Se, Medicine Hat

MLS® #A2239188

## \$379,900

2 Bedroom, 2.00 Bathroom, 1,242 sqft Residential on 0.12 Acres

Southview-Park Meadows, Medicine Hat, Alberta

Affordable and well-maintained middle unit in the desirable age-restricted 55+ community of Park Meadows Estates. This pet-friendly complex (with restrictions) is known for its beautifully landscaped green spaces and welcoming clubhouse, making it a popular choice for retirees and those looking for low-maintenance living in a peaceful setting. This 1,242 sq ft bungalow-style triplex unit offers a functional floor plan and great features throughout, including a double attached garage, a heated and fully enclosed sunroom, and a partially finished basement with room for future development.