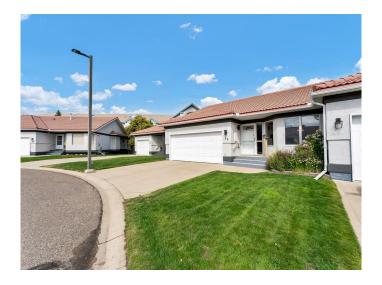

# \$379,900 - 86 Park Meadows Lane Se, Medicine Hat

MLS® #A2239188

## \$379,900

2 Bedroom, 2.00 Bathroom, 1,242 sqft Residential on 0.12 Acres

Southview-Park Meadows, Medicine Hat, Alberta

Affordable and well-maintained middle unit in the desirable age-restricted 55+ community of Park Meadows Estates. This pet-friendly complex (with restrictions) is known for its beautifully landscaped green spaces and welcoming clubhouse, making it a popular choice for retirees and those looking for low-maintenance living in a peaceful setting. This 1,242 sq ft bungalow-style triplex unit offers a functional floor plan and great features throughout, including a double attached garage, a heated and fully enclosed sunroom, and a partially finished basement with room for future development.