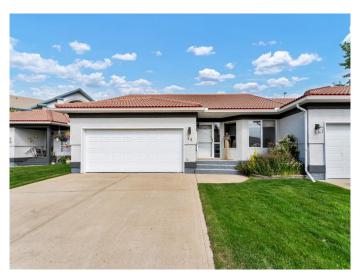

# \$379,900 - 86 Park Meadows Lane Se, Medicine Hat

MLS® #A2239188

## \$379,900

2 Bedroom, 2.00 Bathroom, 1,242 sqft Residential on 0.12 Acres

Southview-Park Meadows, Medicine Hat, Alberta

Affordable and well-maintained middle unit in the desirable age-restricted 55+ community of Park Meadows Estates. This pet-friendly complex (with restrictions) is known for its beautifully landscaped green spaces and welcoming clubhouse, making it a popular choice for retirees and those looking for low-maintenance living in a peaceful setting. This 1,242 sq ft bungalow-style triplex unit offers a functional floor plan and great features throughout, including a double attached garage, a heated and fully enclosed sunroom, and a partially finished basement with room for future development.