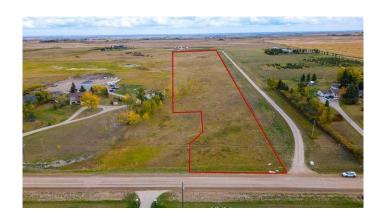

### \$875,999

0 Bedroom, 0.00 Bathroom, Land on 20.21 Acres

NONE, Rural Rocky View County, Alberta

VACANT LAND FOR RESIDENTIAL USE -Build your dream home or subdivide on 20+ acres of land, located a five minute drive East of Airdrie along Hwy 587. Located 20 minutes from Calgary.