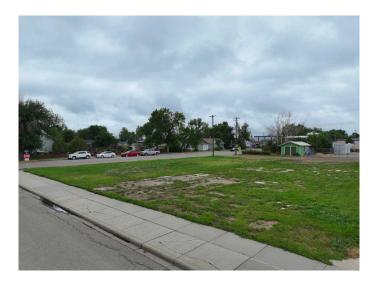

#### \$120,000

0 Bedroom, 0.00 Bathroom, Land on 0.32 Acres

NONE, Vauxhall, Alberta

Excellent opportunity to own 4 commercial lots right on main street in Vauxhall! Excellent location with many possibilities! 14,000sq.ft. total

## **Community Information**

| Address     | 520 2 Avenue N |
|-------------|----------------|
| Subdivision | NONE           |
| City        | Vauxhall       |
| County      | Taber, M.D. of |
| Province    | Alberta        |
| Postal Code | T0K 2K0        |