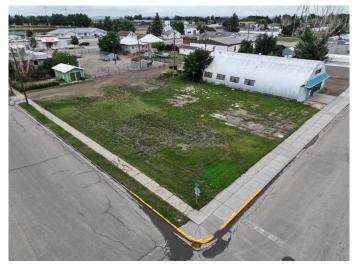

#### \$120,000

0 Bedroom, 0.00 Bathroom, Land on 0.32 Acres

NONE, Vauxhall, Alberta

Excellent opportunity to own 4 commercial lots right on main street in Vauxhall! Excellent location with many possibilities! 14,000sq.ft. total

## **Community Information**

| Address     | 520 2 Avenue N |
|-------------|----------------|
| Subdivision | NONE           |
| City        | Vauxhall       |
| County      | Taber, M.D. of |
| Province    | Alberta        |
| Postal Code | T0K 2K0        |