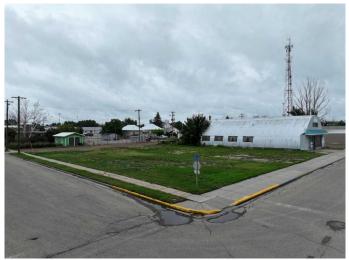

#### \$120,000

0 Bedroom, 0.00 Bathroom, Land on 0.32 Acres

NONE, Vauxhall, Alberta

Excellent opportunity to own 4 commercial lots right on main street in Vauxhall! Excellent location with many possibilities! 14,000sq.ft. total

## **Community Information**

| Address     | 520 2 Avenue N |
|-------------|----------------|
| Subdivision | NONE           |
| City        | Vauxhall       |
| County      | Taber, M.D. of |
| Province    | Alberta        |
| Postal Code | T0K 2K0        |