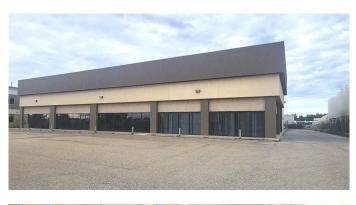

#### \$11

0 Bedroom, 0.00 Bathroom, Commercial on 0.00 Acres

Edgar Indus. Pk., Red Deer, Alberta

Located in the well-established Edgar Industrial Park, this 16,120 square foot industrial building offers a flexible layout ideal for warehousing, distribution, or light manufacturing. The property features two dock-level loading bays and two separate grade-level overhead doors, allowing for efficient shipping, receiving, and internal logistics. A fully paved and secured yard provides additional exterior functionality for storage and circulation. The interior includes five private offices and a reception area, with potential to incorporate a showroom depending on user requirements. Positioned with excellent access to major transportation routes, this property supports both local and regional logistics needs. Lease is structured as triple net, with additional rent estimated at \$3.41 per square foot.