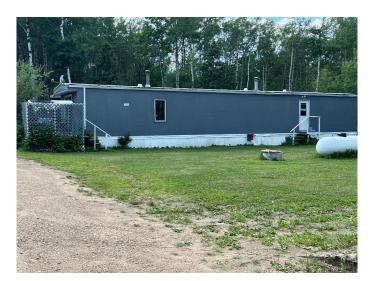

## \$319,900

3 Bedroom, 1.00 Bathroom, 1,148 sqft Residential on 5.00 Acres

NONE, Rural Grande Prairie No. 1, County of, Alberta

One of the most affordable acreages close to town! Nestled among mature trees for privacy and tranquility, this 3-bedroom, 1-bath home features a cozy wood-burning fireplace perfect for country evenings. The property includes a couple of handy outbuildings for storage or hobbies, making it ideal for anyone seeking space and rural charm without sacrificing convenience.

Built in 1980

#### **Exterior**

Exterior Features Lighting
Lot Description Treed
Roof Metal

Construction Wood Frame

Foundation Piling(s)