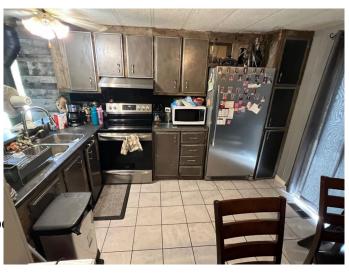

## \$319,900

3 Bedroom, 1.00 Bathroom, 1,148 sqft Residential on 5.00 Acres

NONE, Rural Grande Prairie No. 1, County of, Alberta

One of the most affordable acreages close to town! Nestled among mature trees for privacy and tranquility, this 3-bedroom, 1-bath home features a cozy wood-burning fireplace perfect for country evenings. The property includes a couple of handy outbuildings for storage or hobbies, making it ideal for anyone seeking space and rural charm without sacrificing convenience.

#### Interior

Interior Features Laminate Counters

Appliances Dryer, Electric Stove, Refrigerator, Washer

Heating Forced Air

Cooling None
Fireplace Yes
# of Fireplaces 1

Fireplaces Wood Burning

Basement None