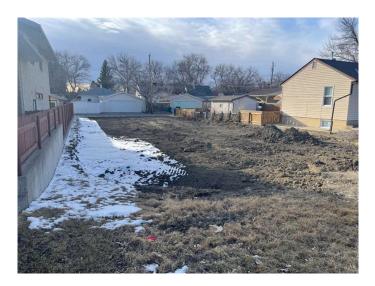

#### \$215,000

0 Bedroom, 0.00 Bathroom, Land on 0.14 Acres

Fleetwood, Lethbridge, Alberta

50 X 120 Foot infill lot located in a mature neighbourhood. The previous home has been abated and demolished, and the land is ready for development. Perfect for a duplex or single-family homes.