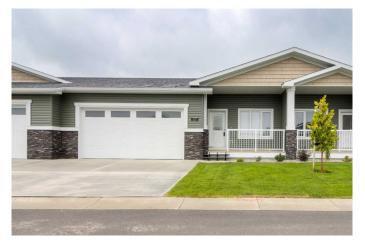

## \$400,595

2 Bedroom, 2.00 Bathroom, 1,143 sqft Residential on 0.00 Acres

NONE, Coaldale, Alberta

55 plus bungalow in Coaldale! This brand new home features a spacious living area, a modern kitchen, and a generous master suite with an ensuite bath. The basement offers a clean slate to design how you would like . A double attached garage provides convenience . Close to amenities, this home is the epitome of comfort and convenience.

#### **Amenities**

Amenities Other

Parking Spaces 2

Parking Double Garage Attached

# of Garages 2