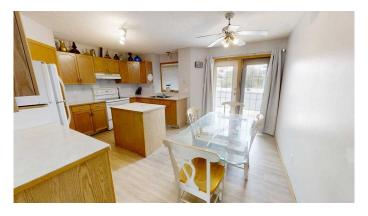

### \$445,000

4 Bedroom, 3.00 Bathroom, 1,045 sqft Residential on 0.11 Acres

Heritage Heights, Lethbridge, Alberta

Put this one on your list! Located in a fantastic west Lethbridge neighbourhood, this fully developed four bedroom bi-level might be just what you are looking for! Some of the key features of this home are, 2 bedrooms up with a Primary Bedroom which includes a 3 piece ensuite, spacious living areas, attached double car garage, newer shingles, backyard with RV parking, and so much more. Call your REALTOR® today!

#### Interior

Interior Features See Remarks

**Appliances** Central Air Conditioner, Dishwasher, Dryer, Refrigerator, Stove(s)

Heating Forced Air Central Air Cooling

Has Basement Yes

Finished, Full Basement