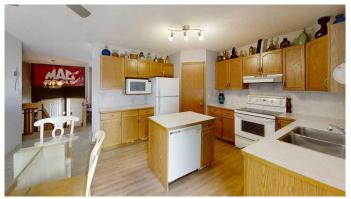

### \$445,000

4 Bedroom, 3.00 Bathroom, 1,045 sqft Residential on 0.11 Acres

Heritage Heights, Lethbridge, Alberta

Put this one on your list! Located in a fantastic west Lethbridge neighbourhood, this fully developed four bedroom bi-level might be just what you are looking for! Some of the key features of this home are, 2 bedrooms up with a Primary Bedroom which includes a 3 piece ensuite, spacious living areas, attached double car garage, newer shingles, backyard with RV parking, and so much more. Call your REALTOR® today!

#### Interior

Interior Features See Remarks

**Appliances** Central Air Conditioner, Dishwasher, Dryer, Refrigerator, Stove(s)

Heating Forced Air Central Air Cooling

Has Basement Yes

Finished, Full Basement